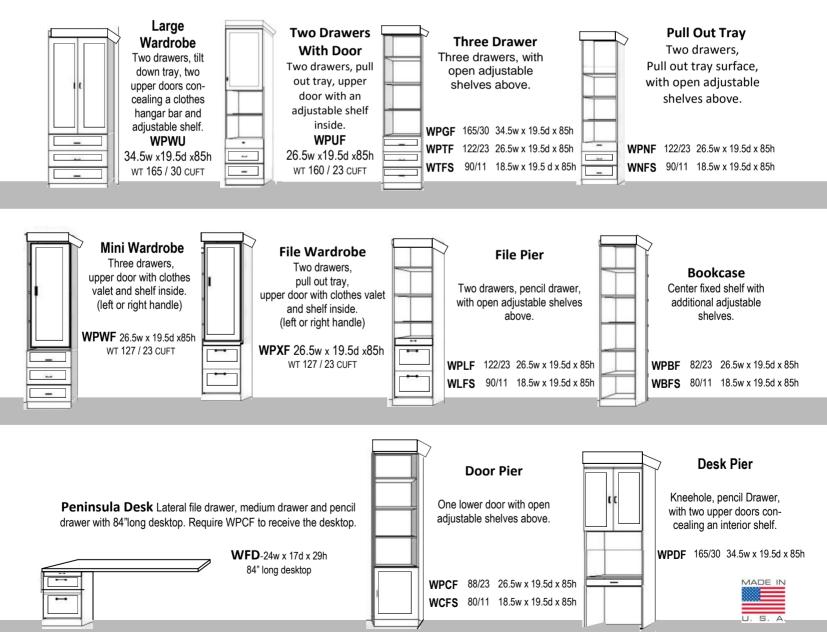

Woodland pier cabinets are made in the U.S. from solid birch and veneers on ply-core. Drawers have full extension glides and the wardrobe door(s) conceal a clothes valet along with an adjustable shelf. Piers are 85" tall (F), for a step down look. When ordering Woodland Piers please indicate on which side of the wallbed the pier is going (left or right side facing).