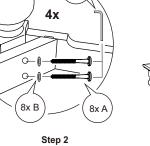

## NOVASOLO.COM

 $\bigcirc \bigcirc$ 

(B) 8x Nuts

min

Step 1

С

Step 3

MARNING