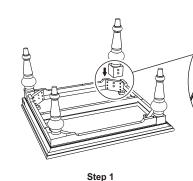

## NOVASOLO.COM

 $\bigcirc \bigcirc$ 

(B) 8x Nuts

min

Step 1

С

Step 3

MARNING