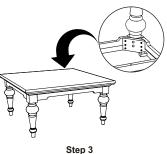

## NOVASOLO.COM

 $\bigcirc \bigcirc$ 

(B) 8x Nuts

min

Step 1

С

Step 3

MARNING