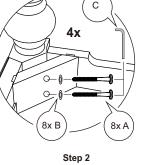

## NOVASOLO.COM

 $\bigcirc \bigcirc$ 

(B) 8x Nuts

min

Step 1

С

Step 3

MARNING