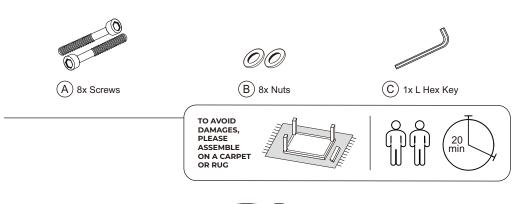

## NOVASOLO.COM

ASSEMBLY INSTRUCTIONS | T900TK

**HYGGE** 

A 8x Screws

TO AVOID DAMAGES, PLEASE ASSEMBLE ON A CARPET OR RUG

HYGGE ASSEMBLY INSTRUCTIONS | T900TK

## NOVASOLO.COM

 $\bigcirc \bigcirc$ 

(B) 8x Nuts

min

Step 1

С

Step 3

MARNING