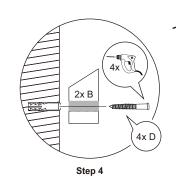

NOTE: FLOATING COAT RACKS AND WALL SHELVES MUST BE

MOUNTED DIRECTLY INTO A CONCRETE WALL OR WALL STUD.

(A) 1x Coatrack

Step 1

4x\

4x D

2xB

Step 4

(B) 2x Wood Plank