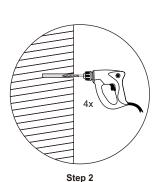

Step 2

Step 5

Always use the proper tools during assembly. Follow the assembly steps in order. DO NOT skip any steps. Be sure to check all packing materials carefully for assembly hardware. If any parts are missing, contact the retailer from which you purchased the product to obtain any missing parts. DO NOT USE SUBSTITUTE PARTS. During assembly tighten screws first by hand. Once all screws are in place use the tool provided to tighten. Periodically check to ensure that all hardware (bolts, screws, etc.) are tight. DO NOT stand on the product during assembly. Where assembly instructions state that assembly requires two or more people, DO NOT attempt to assemble by yourself as there is a risk of injury.