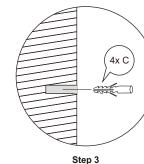

NOTE: FLOATING COAT RACKS AND WALL SHELVES MUST BE

MOUNTED DIRECTLY INTO A CONCRETE WALL OR WALL STUD.

(A) 1x Coatrack

Step 1

4x\

4x D

2xB

Step 4

(B) 2x Wood Plank

## NOVASOLO.COM

(C) 4x Fischer Plugs

D 4x Screws

min

Step 3

## HYGGE

NOVASOLO.COM

INSTALLATION INSTRUCTIONS | D911TK



(A) 1x Coatrack







C 4x Fischer Plugs

D 4x Screws

NOTE: FLOATING COAT RACKS AND WALL SHELVES MUST BE MOUNTED DIRECTLY INTO A CONCRETE WALL OR WALL STUD.



















Always use the proper tools during assembly. Follow the assembly steps in order. DO NOT skip any steps. Be sure to check all packing materials carefully for assembly hardware. If any parts are missing, contact the retailer from which you purchased the product to obtain any missing parts. DO NOT USE SUBSTITUTE PARTS. During assembly tighten screws first by hand. Once all screws are in place use the tool provided to tighten. Periodically check to ensure that all hardware (bolts, screws, etc.) are tight. DO NOT stand on the product during assembly. Where assembly instructions state that assembly requires two or more people, DO NOT attempt to assemble by yourself as there is a risk of injury.

Step 2

Step 5



Always use the proper tools during assembly. Follow the assembly steps in