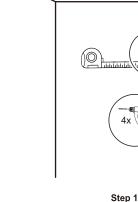

NOTE: FLOATING COAT RACKS AND WALL SHELVES MUST BE

MOUNTED DIRECTLY INTO A CONCRETE WALL OR WALL STUD.

(A) 1x Coatrack

Step 1

4x\

4x D

2xB

Step 4

## HYGGE

NOVASOLO.COM

INSTALLATION INSTRUCTIONS | D911TK

(A) 1x Coatrack

C 4x Fischer Plugs

D 4x Screws

NOTE: FLOATING COAT RACKS AND WALL SHELVES MUST BE MOUNTED DIRECTLY INTO A CONCRETE WALL OR WALL STUD.