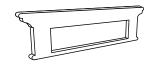

NOTE: FLOATING COAT RACKS AND WALL SHELVES MUST BE

MOUNTED DIRECTLY INTO A CONCRETE WALL OR WALL STUD.

(A) 1x Coatrack

Step 1

4x\

4x D

2xB

Step 4

## HYGGE

NOVASOLO.COM

INSTALLATION INSTRUCTIONS | D911TK

(A) 1x Coatrack

C 4x Fischer Plugs

D 4x Screws

NOTE: FLOATING COAT RACKS AND WALL SHELVES MUST BE MOUNTED DIRECTLY INTO A CONCRETE WALL OR WALL STUD.