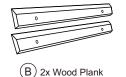

NOTE: FLOATING COAT RACKS AND WALL SHELVES MUST BE

MOUNTED DIRECTLY INTO A CONCRETE WALL OR WALL STUD.

(A) 1x Coatrack

Step 1

4x\

4x D

2xB

Step 4

(B) 2x Wood Plank

## NOVASOLO.COM

(C) 4x Fischer Plugs

D 4x Screws

min

Step 3

## HYGGE

NOVASOLO.COM

INSTALLATION INSTRUCTIONS | D911TK



(A) 1x Coatrack







C 4x Fischer Plugs

D 4x Screws

NOTE: FLOATING COAT RACKS AND WALL SHELVES MUST BE MOUNTED DIRECTLY INTO A CONCRETE WALL OR WALL STUD.



















Always use the proper tools during assembly. Follow the assembly steps in order. DO NOT skip any steps. Be sure to check all packing materials carefully for assembly hardware. If any parts are missing, contact the retailer from which you purchased the product to obtain any missing parts. DO NOT USE SUBSTITUTE PARTS. During assembly tighten screws first by hand. Once all screws are in place use the tool provided to tighten. Periodically check to ensure that all hardware (bolts, screws, etc.) are tight. DO NOT stand on the product during assembly. Where assembly instructions state that assembly requires two or more people, DO NOT att