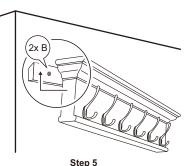

Step 2

Step 5

Always use the proper tools during assembly. Follow the assembly steps in order. DO NOT skip any steps. Be sure to check all packing materials carefully for assembly hardware. If any parts are missing, contact the retailer from which you purchased the product to obtain any missing parts. DO NOT USE SUBSTITUTE PARTS. During assembly tighten screws first by hand. Once all screws are in place use the tool provided to tighten. Periodically check to ensure that all hardware (bolts, screws, etc.) are tight. DO NOT stand on the product during assembly. Where assembly instructions state that assembly requires two or more people, DO NOT attempt to assemble by yourself as there is a risk of injury.