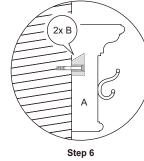

NOTE: FLOATING COAT RACKS AND WALL SHELVES MUST BE

MOUNTED DIRECTLY INTO A CONCRETE WALL OR WALL STUD.

(A) 1x Coatrack

Step 1

4x\

4x D

2xB

Step 4

(B) 2x Wood Plank

## NOVASOLO.COM

(C) 4x Fischer Plugs

D 4x Screws

min

Step 3

## HYGGE

NOVASOLO.COM

INSTALLATION INSTRUCTIONS | D911TK



(A) 1x Coatrack







C 4x Fischer Plugs

D 4x Screws

NOTE: FLOATING COAT RACKS AND WALL SHELVES MUST BE MOUNTED DIRECTLY INTO A CONCRETE WALL OR WALL STUD.



















Always use the proper tools during assembly. Follow the assembly steps in order. DO NOT skip any steps. Be sure to check all packing materials carefully for assembly hardware. If any parts are missing, contact the retailer from which you purchased the product to obtain any missing parts. DO NOT USE SUBSTITUTE PARTS. During assembly tighten screws first by hand. Once all screws are in place use the tool provided to tighten. Periodically check to ensure that all hardware (bolts, screws, etc.) are tight. DO NOT stand on the product during assembly. Where assembly instructions state that assembly requires two or more people, DO NOT attempt to assemble by yourself as there is a risk of injury.

Step 2

Step 5



Always use the proper tools during assembly. Follow the assembly steps in order