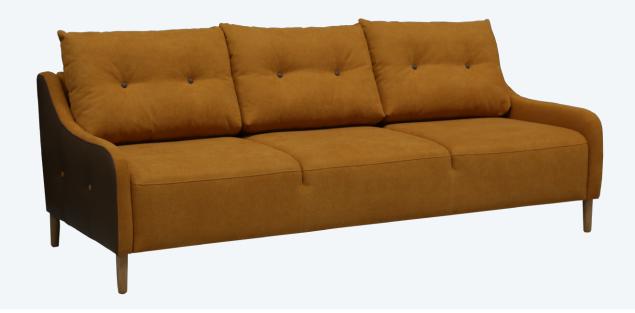

### Jenson Collection

There is a retro vibe in JENSON sofa and chair! You can mix and match with colors and buttons or choose something classical! With leather or fabric or both.

You choose!

#### **UPHOLSTERY**

Leather, Fabric, Compination