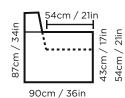

#### **MEASURES**

#### SOFAS / RECLINER SOFAS WITH ARMRESTS

181cm / 71in

220cm / 87in