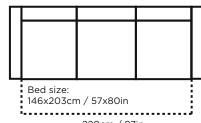

ZING**

- 1. Choose combination.
- 2. Choose upholstery: Available with hundreds of upholstery materials and colors.
- ${\it 3. Choose details: Sitting comfort, contrast stitching, functions and extras.}\\$
- 4. Choose legs: Tens of wooden or metal legs.

#### FRAME CONSTRUCTION

Individually bench-made by Scandinavian craftsmen.

Seat Frame constructed of select SOLID SPRUCE with finger joints and no-zag springs (at least four per seat).

Back parts constructed with Mortise & Tenon design for extraordinary durability. Exterior sides and back fully padded.

#### WOOD



Oak

#### **COMFORT**

Medium

#### **FUNCTIONS**

#### **LEGS**

Wood

#### **UPHOLSTERY**

Leather, Fabric, Compination

#### **EXTRA**

#### **MEASURES**



#### SOFAS / RECLINER SOFAS WITH ARMRESTS







181cm / 71in



220cm / 87in