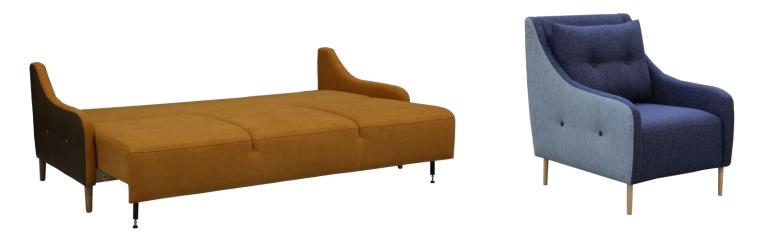

### Jenson Collection

There is a retro vibe in JENSON sofa and chair! You can mix and match with colors and buttons or choose something classical! With leather or fabric or both.

You choose!

#### **FUNCTIONS**