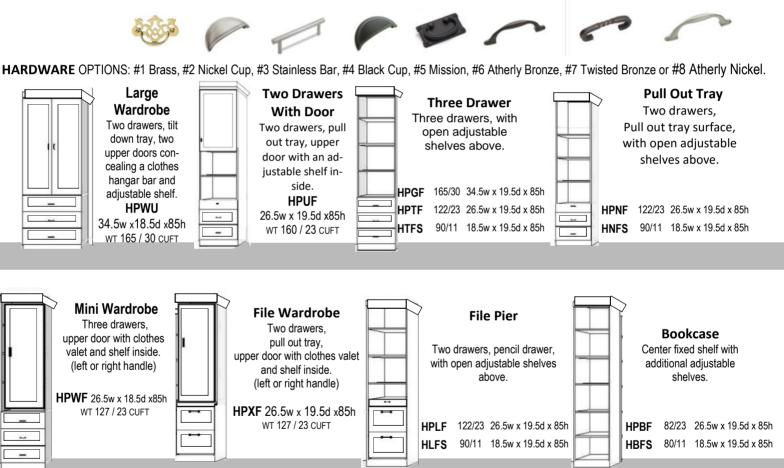

## **PIER CABINETS**

Heritage pier cabinets are made in the U.S. from solid birch and veneers on ply-core. Drawers have full extension glides and the wardrobe door(s) conceal a clothes valet along with an adjustable shelf. Piers are 85" tall (F), for a step down look.

When ordering piers please indicate on which side of the wallbed the pier is going (left or right side facing).