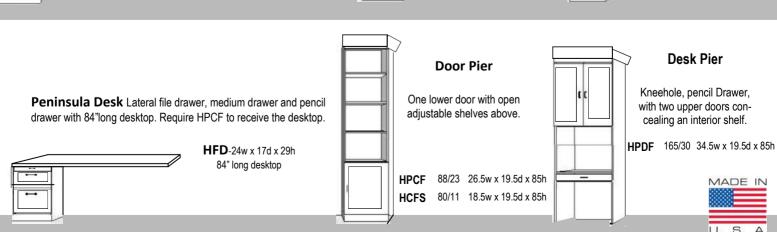

## **PIER CABINETS**

Heritage pier cabinets are made in the U.S. from solid birch and veneers on ply-core. Drawers have full extension glides and the wardrobe door(s) conceal a clothes valet along with an adjustable shelf. Piers are 85" tall (F), for a step down look.

When ordering piers please indicate on which side of the wallbed the pier is going (left or right side facing).