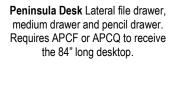

When ordering single door pier cabinets, please indicate handle placement (left or right side ) when facing the cabinet.

#3 stainless bar decorative hardware included

**Door Pier** One door with open adj. shelves above.

| SKU  | WT/CU | DIMMENSIONS     |
|------|-------|-----------------|
| APCF | 88/23 | 24w x 17d x 85h |
| APCQ | 88/23 | 24w x 17d x 90h |
| ADFS | 85/10 | 16w x 17d x 85h |
| ADQS | 90/11 | 16w x 17d x 90h |