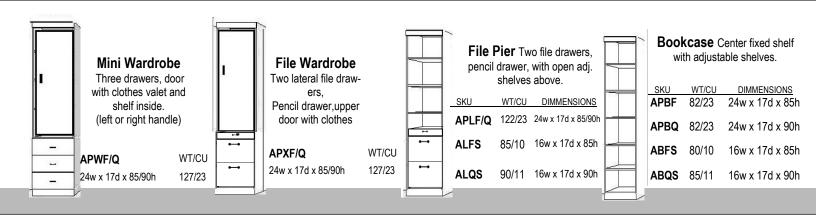

## **PIER CABINETS**

Pier cabinets are made from solid birch and veneers on ply-core. Drawers have full extension glides and the wardrobe door(s) conceal a clothes valet along with an adjustable shelf. We offer three different pier widths (16,24 and 32) to give you the greatest flexibility when planning your room. Piers come in two different heights; 90" tall (which is the same height as the queen wallbed) and 85" tall (same height as a full or twin wallbed).

When ordering single door pier cabinets, please indicate handle placement (left or right side ) when facing the cabinet.

#3 stainless bar decorative hardware included

**Door Pier** One door with open adj. shelves above.