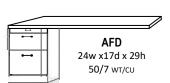

| SKU  | WT/CU | DIMMENSIONS     |
|------|-------|-----------------|
| APCF | 88/23 | 24w x 17d x 85h |
| APCQ | 88/23 | 24w x 17d x 90h |
| ADFS | 85/10 | 16w x 17d x 85h |
| ADQS | 90/11 | 16w x 17d x 90h |