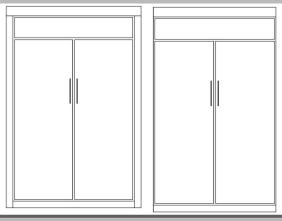

## **PIER CABINETS**

Pier cabinets are made from solid birch and veneers on ply-core. Drawers have full extension glides and the wardrobe door(s) conceal a clothes valet along with an adjustable shelf. We offer three different pier widths (16,24 and 32) to give you the greatest flexibility when planning your room. Piers come in two different heights; 90" tall (which is the same height as the queen wallbed) and 85" tall (same height as a full or twin wallbed).

When ordering single door pier cabinets, please indicate handle placement (left or right side ) when facing the cabinet.

#3 stainless bar decorative hardware included

**Door Pier** One door with open adj. shelves above.