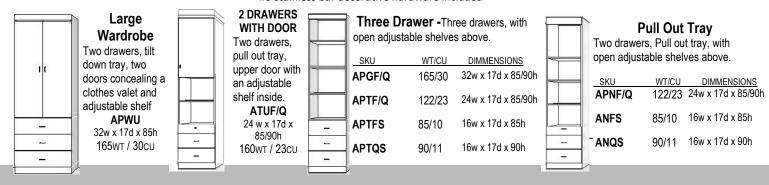

## **PIER CABINETS**

Pier cabinets are made from solid birch and veneers on ply-core. Drawers have full extension glides and the wardrobe door(s) conceal a clothes valet along with an adjustable shelf. We offer three different pier widths (16,24 and 32) to give you the greatest flexibility when planning your room. Piers come in two different heights; 90" tall (which is the same height as the queen wallbed) and 85" tall (same height as a full or twin wallbed).

When ordering single door pier cabinets, please indicate handle placement (left or right side ) when facing the cabinet.

#3 stainless bar decorative hardware included

**Door Pier** One door with open adj. shelves above.

| SKU  | WT/CU | DIMMENSIONS     |
|------|-------|-----------------|
| APCF | 88/23 | 24w x 17d x 85h |
| APCQ | 88/23 | 24w x 17d x 90h |
| ADFS | 85/10 | 16w x 17d x 85h |
| ADQS | 90/11 | 16w x 17d x 90h |

## Writing Desk Pier

Knee space, Pencil Drawer & Desktop with two doors and interior shelf.

| SKU  | WT/CU  | DIMMENSIONS     |
|------|--------|-----------------|
| APDF | 165/30 | 32w x 17d x 85h |
| APDQ | 165/30 | 32w x 17d x 90h |
|      |        |                 |