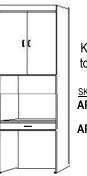

## Writing Desk Pier

Knee space, Pencil Drawer & Desktop with two doors and interior shelf.

| SKU  | WT/CU  | DIMMENSIONS     |
|------|--------|-----------------|
| APDF | 165/30 | 32w x 17d x 85h |
| APDQ | 165/30 | 32w x 17d x 90h |
|      |        |                 |