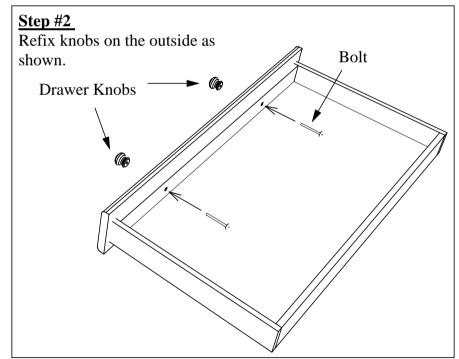

# Cottage Series Fixing of Drawer Knobs

The drawer knobs are fixed inside the drawers to reduce transportation related damages.

you'll need to remove and fix it onto the correct orientation.