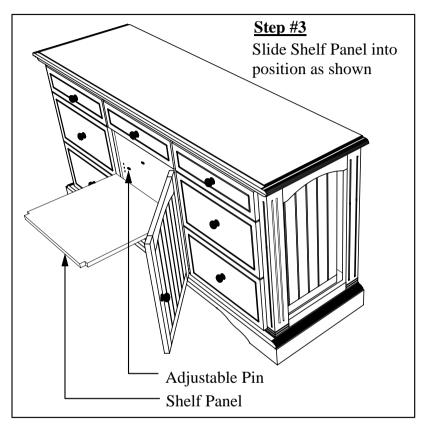

### **Bed Assembly Instructions**

#### Parts And Fittings packing Detail





# Cottage Series Fixing of Drawer Knobs

The drawer knobs are fixed inside the drawers to reduce transportation related damages.

you'll need to remove and fix it onto the correct orientation.







### **COTTAGE SERIES 7 Drawer Dresser**

### **Assembly Instructions**













# **COTTAGE SERIES MIRROR FRAME Assembly Instructions**







# COTTAGE SERIES TV ARMOIRE Fixing of Wooden Door Knobs.

The Door knobs are fixed inside the Doors to reduce Transportation related damages.

You'll need to remove and fix it onto correct orientation.