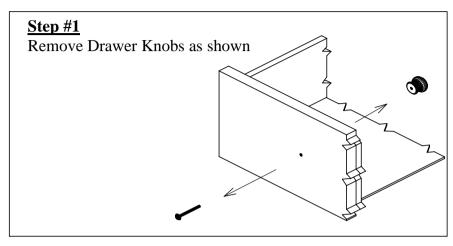

# Cottage Series Fixing of Drawer Knobs

The drawer knobs are fixed inside the drawers to reduce transportation related damages.

you'll need to remove and fix it onto the correct orientation.