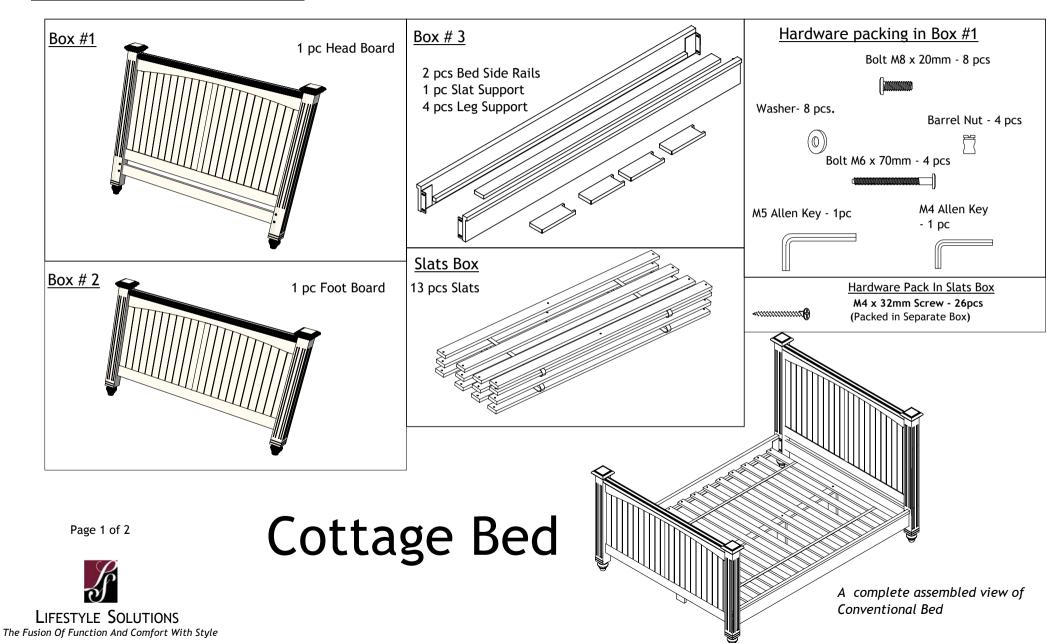

### **Bed Assembly Instructions**

#### Parts And Fittings packing Detail





# Cottage Series Fixing of Drawer Knobs

The drawer knobs are fixed inside the drawers to reduce transportation related damages.

you'll need to remove and fix it onto the correct orientation.







### **COTTAGE SERIES 7 Drawer Dresser**

### **Assembly Instructions**













# **COTTAGE SERIES MIRROR FRAME Assembly Instructions**







# COTTAGE SERIES TV ARMOIRE Fixing of Wooden Door Knobs.

The Door knobs are fixed inside the Doors to reduce Transportation related damages.

You'll need to remove and fix it onto correct orientation.