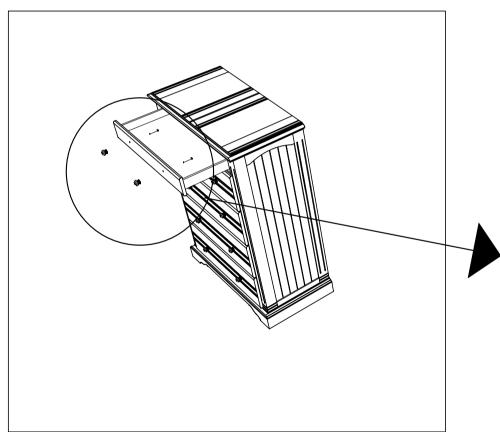

# Cottage Series Fixing of Drawer Knobs

The drawer knobs are fixed inside the drawers to reduce transportation related damages.

you'll need to remove and fix it onto the correct orientation.