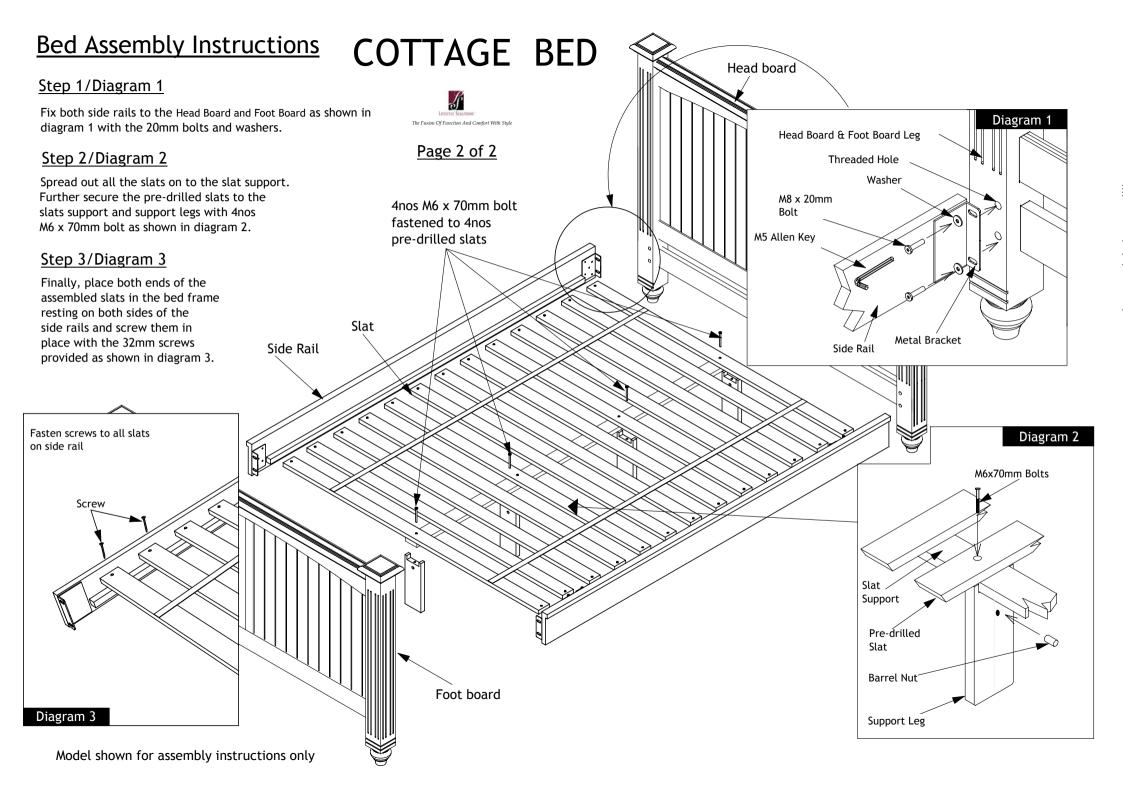

### **Bed Assembly Instructions**

#### Parts And Fittings packing Detail





# Cottage Series Fixing of Drawer Knobs

The drawer knobs are fixed inside the drawers to reduce transportation related damages.

you'll need to remove and fix it onto the correct orientation.







### **COTTAGE SERIES 7 Drawer Dresser**

### **Assembly Instructions**













# **COTTAGE SERIES MIRROR FRAME Assembly Instructions**







# COTTAGE SERIES TV ARMOIRE Fixing of Wooden Door Knobs.

The Door knobs are fixed inside the Doors to reduce Transportation related damages.

You'll need to remove and fix it onto correct orientation.