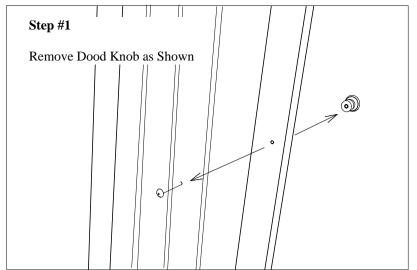

# COTTAGE SERIES TV ARMOIRE Fixing of Wooden Door Knobs.

The Door knobs are fixed inside the Doors to reduce Transportation related damages.

You'll need to remove and fix it onto correct orientation.