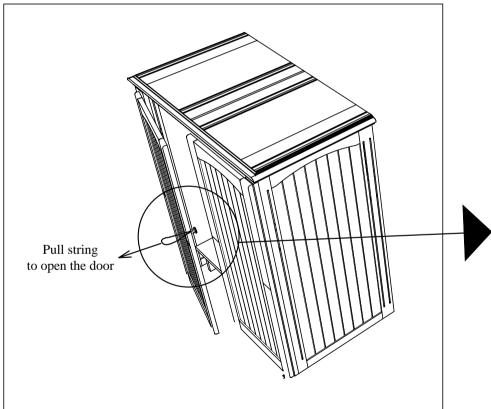

# COTTAGE SERIES TV ARMOIRE Fixing of Wooden Door Knobs.

The Door knobs are fixed inside the Doors to reduce Transportation related damages.

You'll need to remove and fix it onto correct orientation.