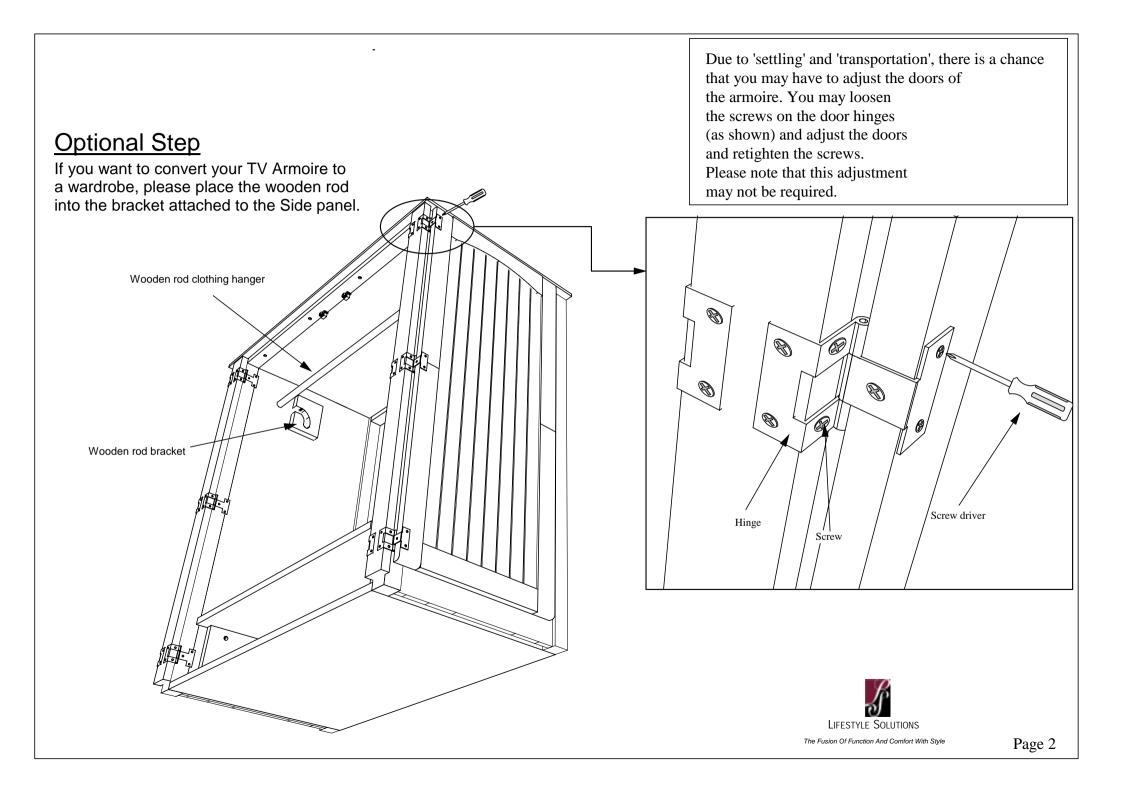

### **Bed Assembly Instructions**

#### Parts And Fittings packing Detail





# Cottage Series Fixing of Drawer Knobs

The drawer knobs are fixed inside the drawers to reduce transportation related damages.

you'll need to remove and fix it onto the correct orientation.







### **COTTAGE SERIES 7 Drawer Dresser**

### **Assembly Instructions**













# **COTTAGE SERIES MIRROR FRAME Assembly Instructions**







# COTTAGE SERIES TV ARMOIRE Fixing of Wooden Door Knobs.

The Door knobs are fixed inside the Doors to reduce Transportation related damages.

You'll need to remove and fix it onto correct orientation.