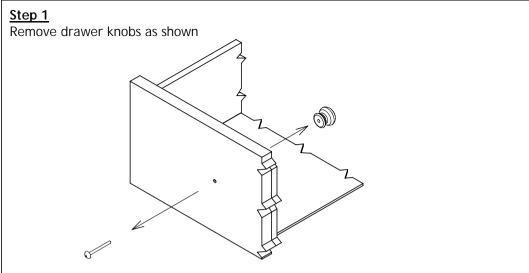

# Cottage Series Fixing of Drawer Knobs

The drawer knobs are fixed inside the drawers to reduce transportation related damages.

you'll need to remove and fix it onto the correct orientation.