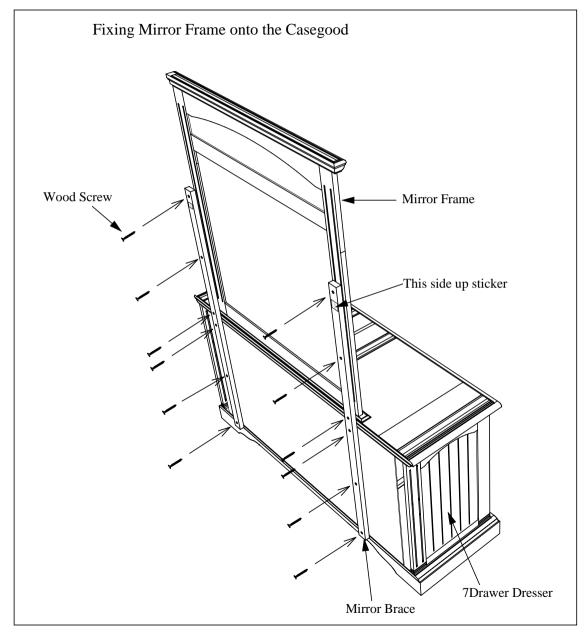

### **COTTAGE SERIES 7 Drawer Dresser**

# **COTTAGE SERIES MIRROR FRAME Assembly Instructions**