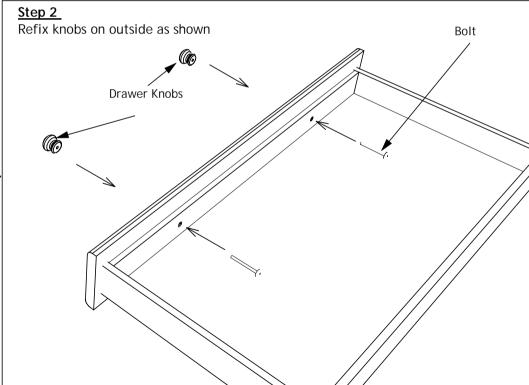

# Cottage Series Fixing of Drawer Knobs

The drawer knobs are fixed inside the drawers to reduce transportation related damages.

you'll need to remove and fix it onto the correct orientation.