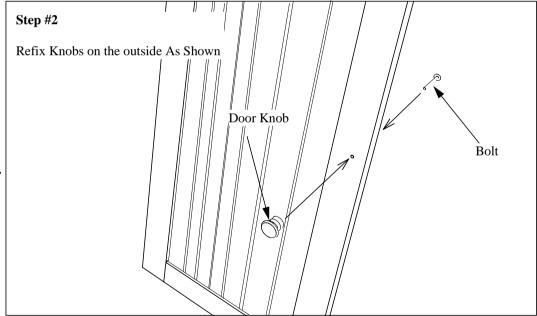

# COTTAGE SERIES TV ARMOIRE Fixing of Wooden Door Knobs.

The Door knobs are fixed inside the Doors to reduce Transportation related damages.

You'll need to remove and fix it onto correct orientation.