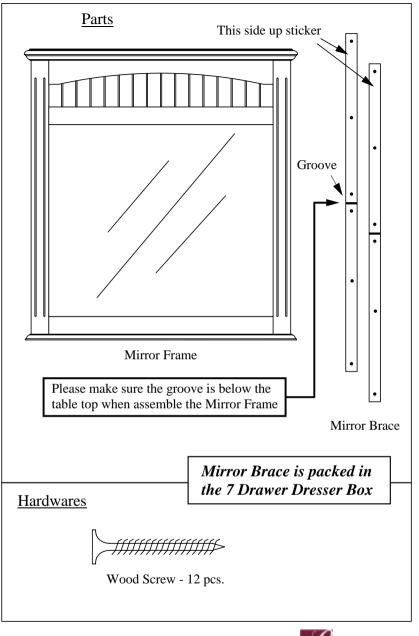

### **Bed Assembly Instructions**

#### Parts And Fittings packing Detail





# Cottage Series Fixing of Drawer Knobs

The drawer knobs are fixed inside the drawers to reduce transportation related damages.

you'll need to remove and fix it onto the correct orientation.







### **COTTAGE SERIES 7 Drawer Dresser**

### **Assembly Instructions**













# **COTTAGE SERIES MIRROR FRAME Assembly Instructions**







# COTTAGE SERIES TV ARMOIRE Fixing of Wooden Door Knobs.

The Door knobs are fixed inside the Doors to reduce Transportation related damages.

You'll need to remove and fix it onto correct orientation.