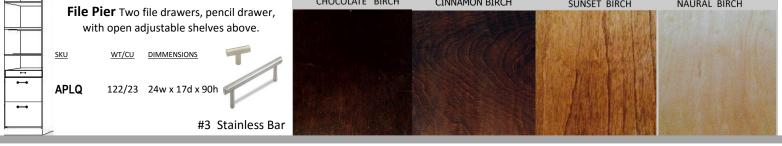

|         | SKU                       | DESCRIPTION                  | FINISH     | DESK DIMENSIONS | BED DIMENSIONS  | WT/CUFT |
|---------|---------------------------|------------------------------|------------|-----------------|-----------------|---------|
| AW46-E  | FULL HIDDENBED            | WITH BUILT IN HUTCH          | CINNAMON   | 84w x 44d x 90h | 84w x 64d x 90h | 350/41  |
| AW46-D  | FULL HIDDENBED            | WITH BUILT IN HUTCH          | CHOCOLATE  | 84w x 44d x 90h | 84w x 64d x 90h | 350/41  |
| AW46-S  | FULL HIDDENBED            | WITH BUILT IN HUTCH          | SUNSET     | 84w x 44d x 90h | 84w x 64d x 90h | 350/41  |
| AW46-N  | FULL HIDDENBED            | WITH BUILT IN HUTCH          | NATURAL    | 84w x 44d x 90h | 84w x 64d x 90h | 350/41  |
| AW46-U  | FULL HIDDENBED            | WITH BUILT IN HUTCH          | UNFINISHED | 84w x 44d x 90h | 84w x 64d x 90h | 350/41  |
|         |                           |                              |            |                 |                 |         |
|         |                           |                              |            |                 |                 |         |
| APLQ-E- | 3 FILE PIER-2 LATER       | AL FILES WITH PENCIL DRAWER  | CINNAMON   | 24w x 17d x 90h |                 | 129/24  |
| APLQ-D- | 3 FILE PIER-2 LATER       | RAL FILES WITH PENCIL DRAWER | CHOCOLATE  | 24w x 17d x 90h |                 | 129/24  |
| APLQ-S- | 3 FILE PIER-2 LATE        | RAL FILES WITH PENCIL DRAWER | SUNSET     | 24w x 17d x 90h |                 | 129/24  |
| APLQ-N- | 3 FILE PIER-2 LATE        | RAL FILES WITH PENCIL DRAWER | NATURAL    | 24w x 17d x 90h |                 | 129/24  |
| APLQ-U- | <b>3</b> FILE PIER-2 LATE | RAL FILES WITH PENCIL DRAWER | UNFINISHED | 24w x 17d x 90h |                 | 129/24  |