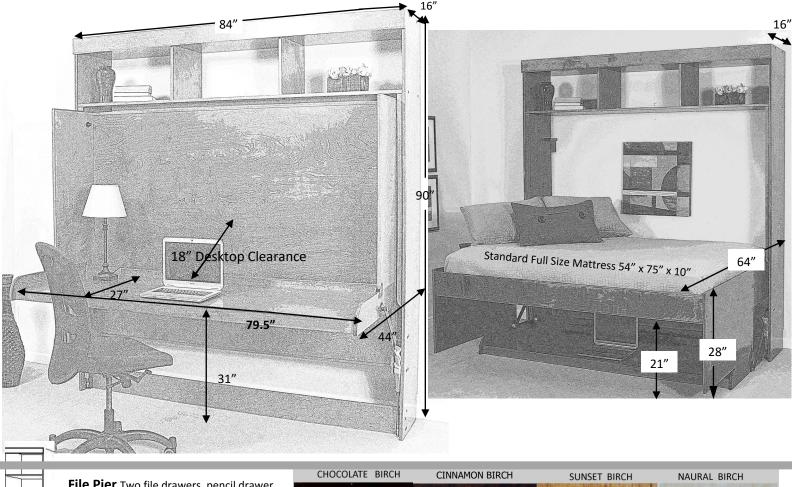

## Hidden**bed**

HIDDENBED by WALLBEDS! Is made in the USA from Real Wood; birch solids and veneers on birch premium 7 seven layer ply-core. HIDDENBED is a patented revolutionary bed and desk system. The secret is in its balancing mechanism. Everything stays on the desktop (items up to 18" in height) when you lower the bed down. When you add the file pier cabinet you have a complete office or work station in your home. It attaches to the wall at the top with three screws into studs. Accepts standard bedding (not included) up to 10" thick.

|         | SKU                       | DESCRIPTION                  | FINISH     | DESK DIMENSIONS | BED DIMENSIONS  | WT/CUFT |
|---------|---------------------------|------------------------------|------------|-----------------|-----------------|---------|
| AW46-E  | FULL HIDDENBED            | WITH BUILT IN HUTCH          | CINNAMON   | 84w x 44d x 90h | 84w x 64d x 90h | 350/41  |
| AW46-D  | FULL HIDDENBED            | WITH BUILT IN HUTCH          | CHOCOLATE  | 84w x 44d x 90h | 84w x 64d x 90h | 350/41  |
| AW46-S  | FULL HIDDENBED            | WITH BUILT IN HUTCH          | SUNSET     | 84w x 44d x 90h | 84w x 64d x 90h | 350/41  |
| AW46-N  | FULL HIDDENBED            | WITH BUILT IN HUTCH          | NATURAL    | 84w x 44d x 90h | 84w x 64d x 90h | 350/41  |
| AW46-U  | FULL HIDDENBED            | WITH BUILT IN HUTCH          | UNFINISHED | 84w x 44d x 90h | 84w x 64d x 90h | 350/41  |
|         |                           |                              |            |                 |                 |         |
|         |                           |                              |            |                 |                 |         |
| APLQ-E- | 3 FILE PIER-2 LATER       | AL FILES WITH PENCIL DRAWER  | CINNAMON   | 24w x 17d x 90h |                 | 129/24  |
| APLQ-D- | 3 FILE PIER-2 LATER       | RAL FILES WITH PENCIL DRAWER | CHOCOLATE  | 24w x 17d x 90h |                 | 129/24  |
| APLQ-S- | 3 FILE PIER-2 LATE        | RAL FILES WITH PENCIL DRAWER | SUNSET     | 24w x 17d x 90h |                 | 129/24  |
| APLQ-N- | 3 FILE PIER-2 LATE        | RAL FILES WITH PENCIL DRAWER | NATURAL    | 24w x 17d x 90h |                 | 129/24  |
| APLQ-U- | <b>3</b> FILE PIER-2 LATE | RAL FILES WITH PENCIL DRAWER | UNFINISHED | 24w x 17d x 90h |                 | 129/24  |