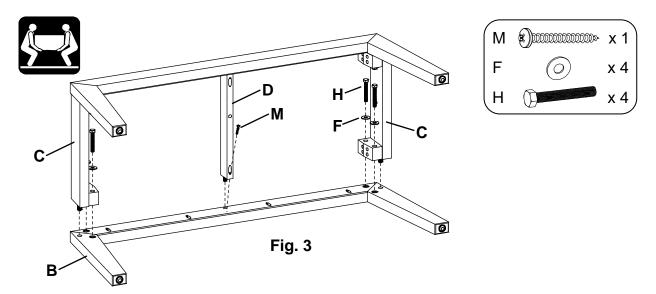

3. Lay the remaining Leg Frame Assembly (B) face down on a clean, protected surface. Flip the assembled pieces from step 2 over and align the dowels in that assembly to the dowel holes in the Leg Frame Assembly as shown in Figure 3. Insert the dowels into the holes and secure using 3/8" X 2-1/2" Hex Bolts (H) with 5/16" Washers (F) and #8 X 1-1/4" Pan Head Screw (M). See Figure 3.