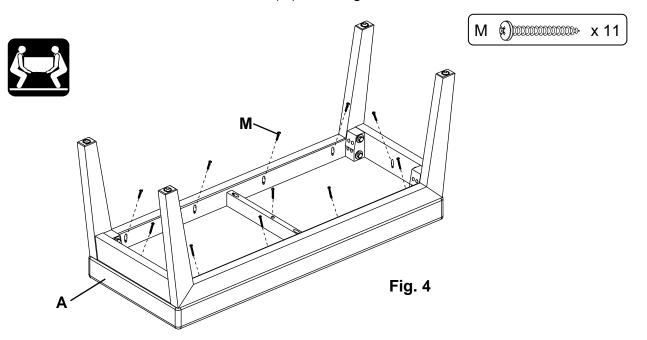

4. Using the pocket holes as guides, secure the Leg Frame Assembly to the Upholstered Seat (A) with eleven #8 x 1-1/4" Pan Head Screws (M). See Figure 4.

5. Turn the bench upright.

Place the bench at its final destination. Rotate the Adjustable Glides (L) on the bottoms of the legs until the unit is level. See Figure 5.