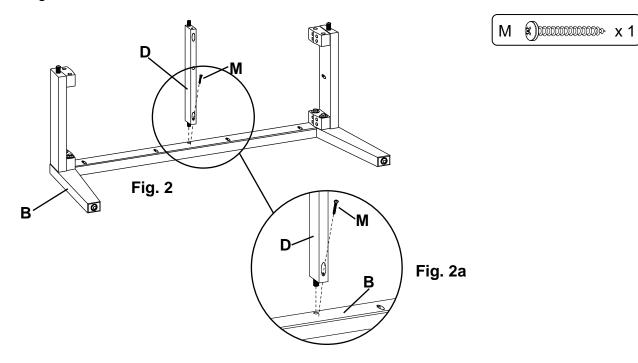

 Insert the Center Seat Support (D) using the dowel and the dowel hole at the center of the Side Frame Assembly (B) as shown in Figure 2a. Secure with a #8 X 1-1/4" Pan Head Screw (M). See Figures 2 and 2a.