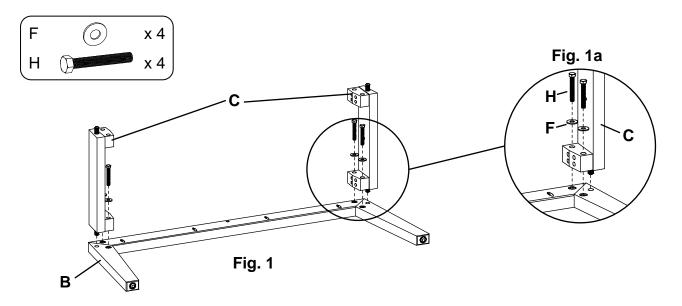

#### Tools Required: Phillips Screwdriver, 9/16" or Adjustable Wrench, Mallet or Padded Hammer.

 Lay one Leg Frame Assembly (B) face down on a clean, protected surface. Insert the Apron Assemblies (C) using the dowel and dowel hole in the Frame Assembly for alignment. Secure with 3/8" X 2-1/2" Hex Bolts (H) and 5/16" Washers (F). See Figures 1 and 1a.