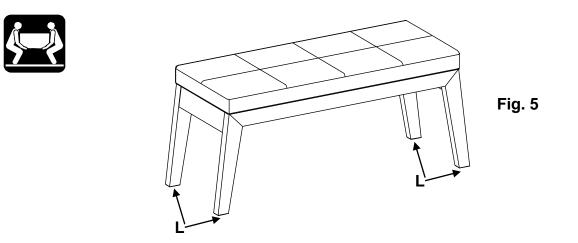

4. Using the pocket holes as guides, secure the Leg Frame Assembly to the Upholstered Seat (A) with eleven #8 x 1-1/4" Pan Head Screws (M). See Figure 4.

5. Turn the bench upright.

Place the bench at its final destination. Rotate the Adjustable Glides (L) on the bottoms of the legs until the unit is level. See Figure 5.