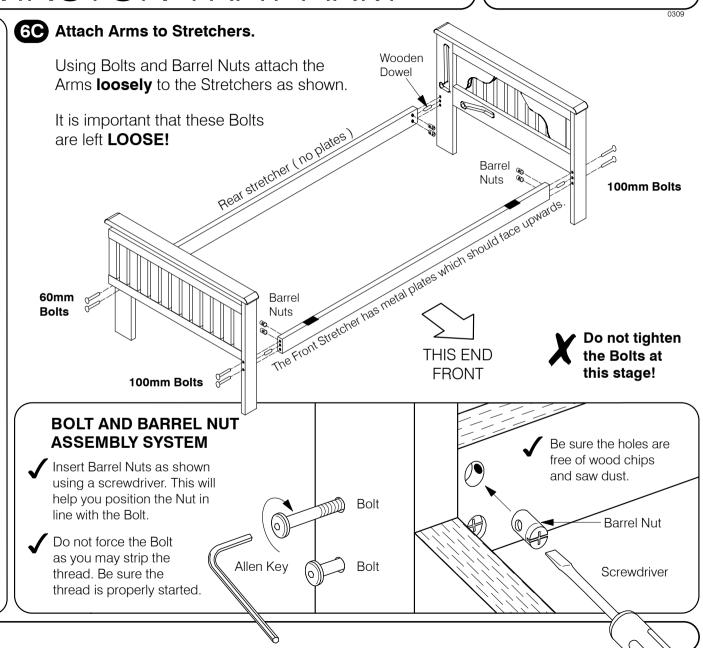

### 7A Fit the Back Deck into Position.

Insert the Back Deck lying flat. Insert one end first, then gently lower the other end into position.

All four joints must be left LOOSE.

- ✓ Remember that the Bolts on the Arm should be LOOSE.
- ✗ Be careful not to scratch the Arms with the Plastic Runners when you lower the ends of the Back Deck.