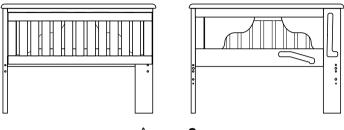

### Parts in this box.

\_ \_\_ . \_.

-2pc with extra holes 2pc with extra holes & plastic stoppers

Arms x 2

Back Rails and Slats x 1

Full Size: Slat Supports x 6

Seat Side Rails x 2

Stretchers x 2

Seat Rails and Slats x 1

## Hardware in this box.

Back Side Rails x 2

\*Note: Use 4pc of 100mm Bolts and 4pc of 60mm Bolts to attach the arms to the Stretchers.

Wooden

Queen Size: Slat Supports x 6

Barrel

Nuts **x 18** 

Wood