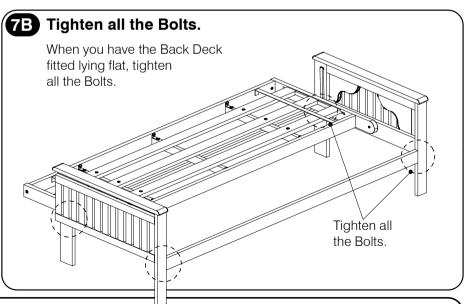

### 7A Fit the Back Deck into Position.

Insert the Back Deck lying flat. Insert one end first, then gently lower the other end into position.

All four joints must be left LOOSE.

- ✓ Remember that the Bolts on the Arm should be LOOSE.
- ✗ Be careful not to scratch the Arms with the Plastic Runners when you lower the ends of the Back Deck.