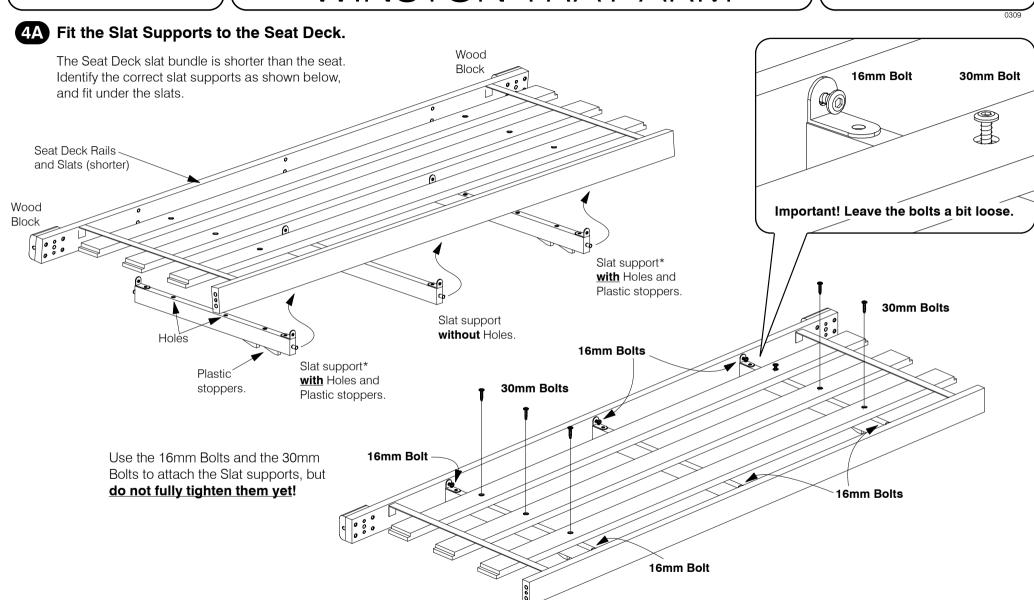

### Parts in this box.

\_ \_\_ . \_.

-2pc with extra holes 2pc with extra holes & plastic stoppers

Arms x 2

Back Rails and Slats x 1

Full Size: Slat Supports x 6

Seat Side Rails x 2

Stretchers x 2

Seat Rails and Slats x 1