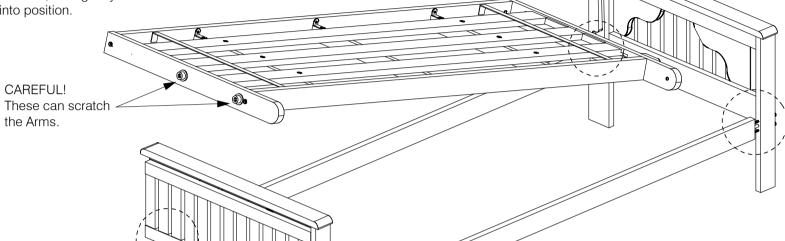

### 7A Fit the Back Deck into Position.

Insert the Back Deck lying flat. Insert one end first, then gently lower the other end into position.

All four joints must be left LOOSE.

- ✓ Remember that the Bolts on the Arm should be LOOSE.
- ✗ Be careful not to scratch the Arms with the Plastic Runners when you lower the ends of the Back Deck.