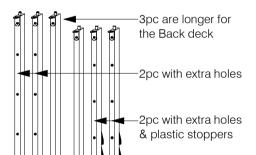

### Parts in this box.

\_ \_\_ . \_.

-2pc with extra holes 2pc with extra holes & plastic stoppers

Arms x 2

Back Rails and Slats x 1

Full Size: Slat Supports x 6

Seat Side Rails x 2

Stretchers x 2

### 7A Fit the Back Deck into Position.

Insert the Back Deck lying flat. Insert one end first, then gently lower the other end into position.

All four joints must be left LOOSE.

- ✓ Remember that the Bolts on the Arm should be LOOSE.
- ✗ Be careful not to scratch the Arms with the Plastic Runners when you lower the ends of the Back Deck.