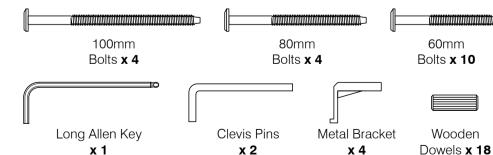

## Hardware in this box.

Back Side Rails x 2

\*Note: Use 4pc of 100mm Bolts and 4pc of 60mm Bolts to attach the arms to the Stretchers.

Wooden

Queen Size: Slat Supports x 6

Barrel

Nuts **x 18** 

Wood

Buttons x 4

B3 Roller complete with Clevis pin, Washer and

Locking pin x 4

Page 1 of 8

CONTINENTAL™ FRAME

6A Fasten Stretcher Brackets to the Arms:

- A. Insert the Stretcher Bracket Cleat into the hole provided.
- B. IMPORTANT: Don't fully tighten Bracket until Stretchers are all in place for easy alignment.
- C. Each arm requires two brackets, front and back.

**6B** Fit Wooden Dowels to the Stretchers.

Tap dowels all the way into the middle hole at each end of the Stretchers.

Assembly Instructions
Full Size • Queen Size

0309