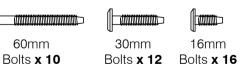

## Hardware in this box.

Back Side Rails x 2

\*Note: Use 4pc of 100mm Bolts and 4pc of 60mm Bolts to attach the arms to the Stretchers.

Wooden

Queen Size: Slat Supports x 6

Barrel

Nuts **x 18** 

Wood