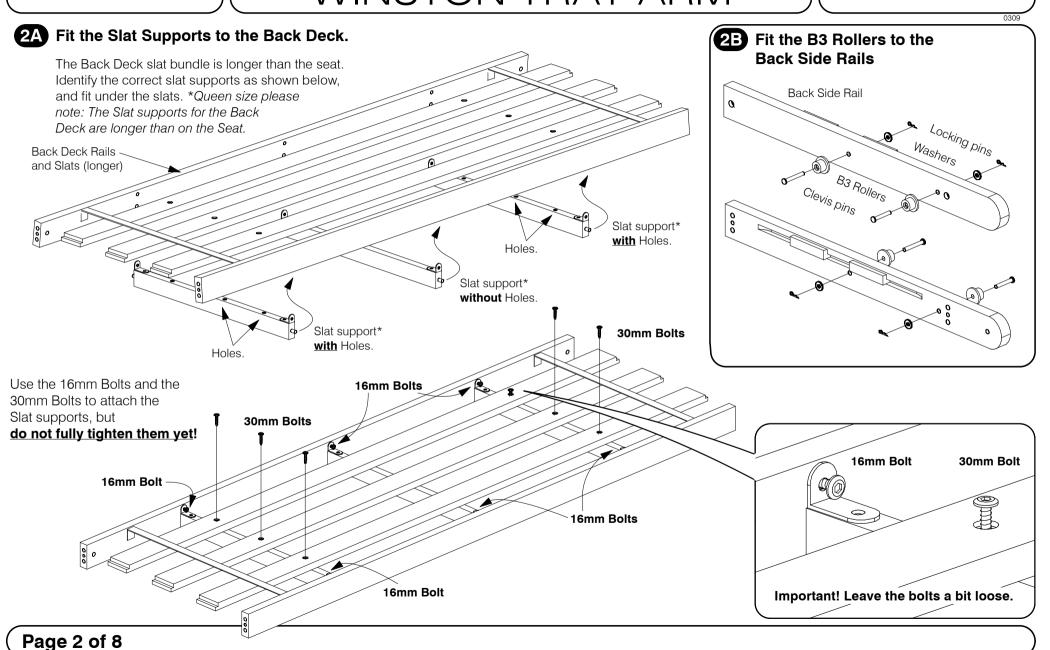

### Parts in this box.

\_ \_\_ . \_.

-2pc with extra holes 2pc with extra holes & plastic stoppers

Arms x 2

Back Rails and Slats x 1

Full Size: Slat Supports x 6

Seat Side Rails x 2

Stretchers x 2