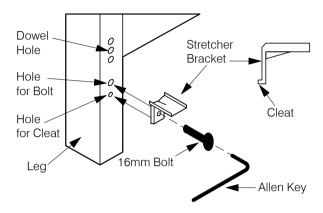

6A Fasten Stretcher Brackets to the Arms:

- A. Insert the Stretcher Bracket Cleat into the hole provided.
- B. IMPORTANT: Don't fully tighten Bracket until Stretchers are all in place for easy alignment.
- C. Each arm requires two brackets, front and back.