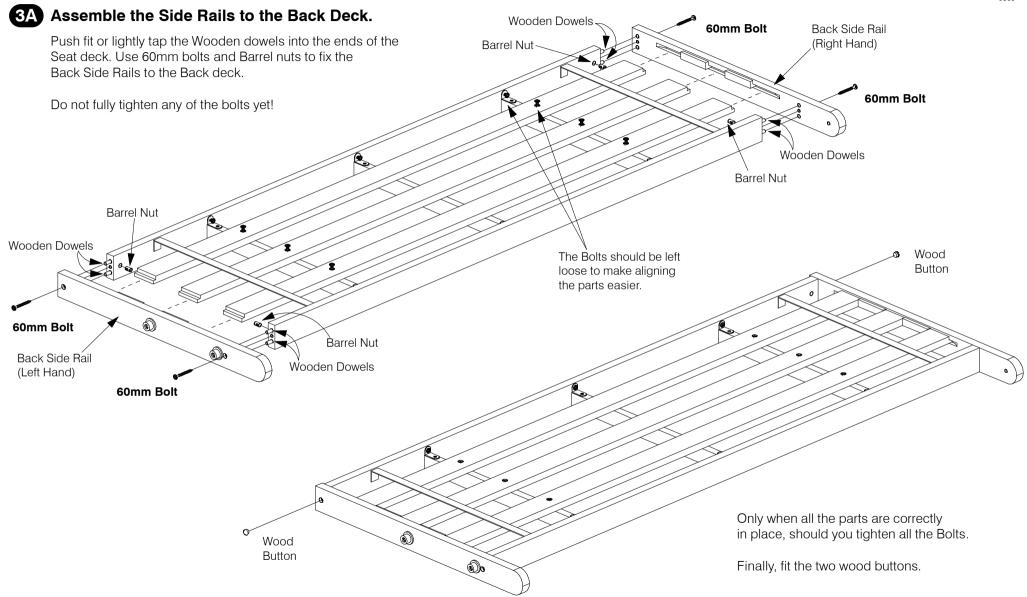

### 7A Fit the Back Deck into Position.

Insert the Back Deck lying flat. Insert one end first, then gently lower the other end into position.

All four joints must be left LOOSE.

- ✓ Remember that the Bolts on the Arm should be LOOSE.
- ✗ Be careful not to scratch the Arms with the Plastic Runners when you lower the ends of the Back Deck.