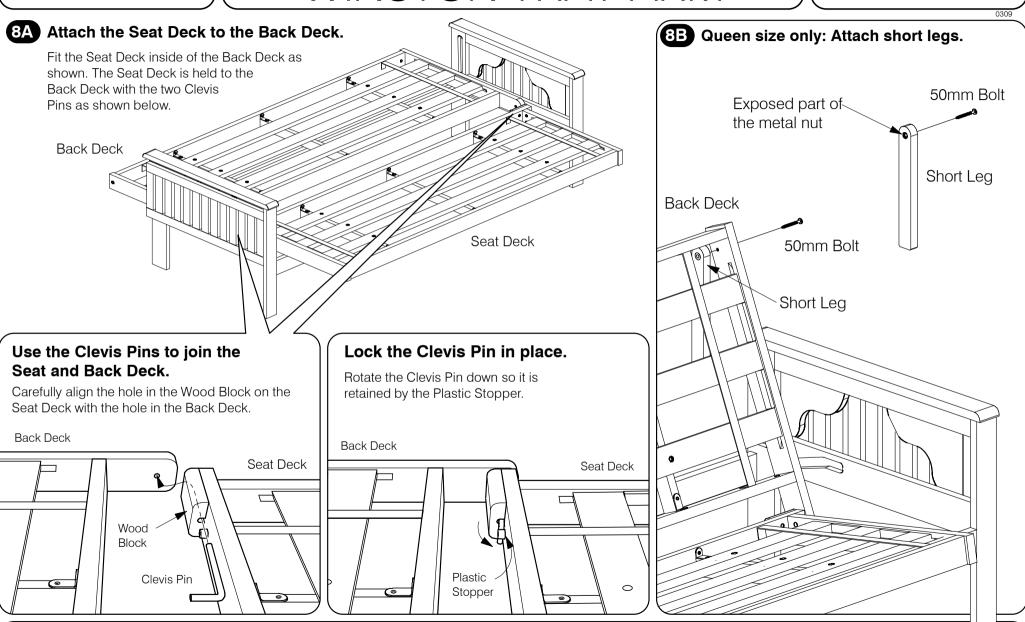

### 7A Fit the Back Deck into Position.

Insert the Back Deck lying flat. Insert one end first, then gently lower the other end into position.

All four joints must be left LOOSE.

- ✓ Remember that the Bolts on the Arm should be LOOSE.
- ✗ Be careful not to scratch the Arms with the Plastic Runners when you lower the ends of the Back Deck.