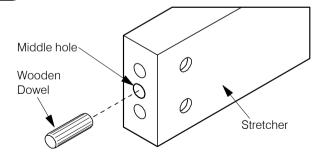

**6B** Fit Wooden Dowels to the Stretchers.

Tap dowels all the way into the middle hole at each end of the Stretchers.

Assembly Instructions
Full Size • Queen Size

0309