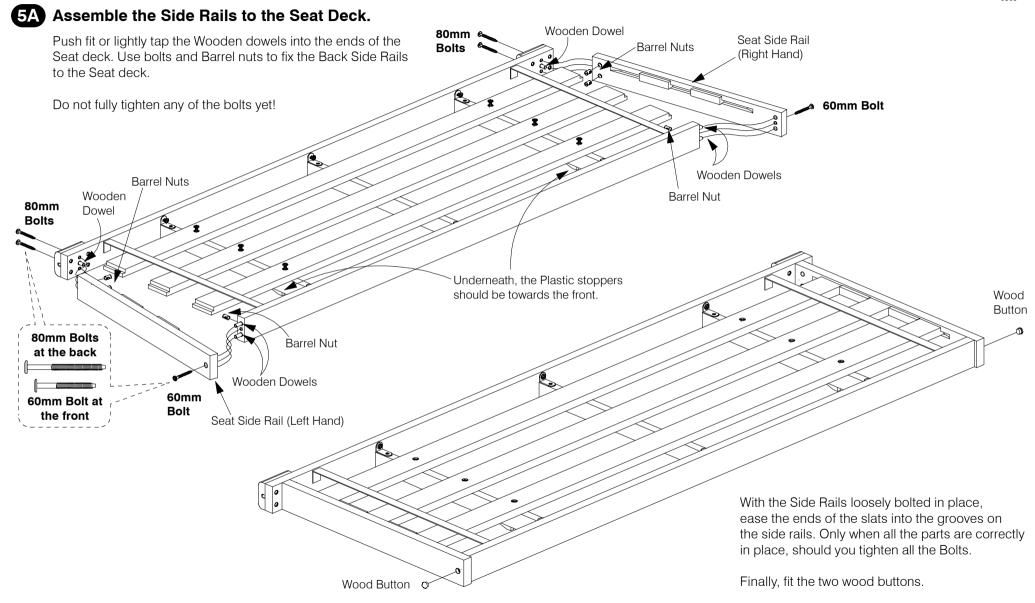

### 7A Fit the Back Deck into Position.

Insert the Back Deck lying flat. Insert one end first, then gently lower the other end into position.

All four joints must be left LOOSE.

- ✓ Remember that the Bolts on the Arm should be LOOSE.
- ✗ Be careful not to scratch the Arms with the Plastic Runners when you lower the ends of the Back Deck.