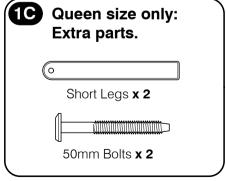

## Hardware in this box.

Back Side Rails x 2

\*Note: Use 4pc of 100mm Bolts and 4pc of 60mm Bolts to attach the arms to the Stretchers.

Wooden

Queen Size: Slat Supports x 6

Barrel

Nuts **x 18** 

Wood