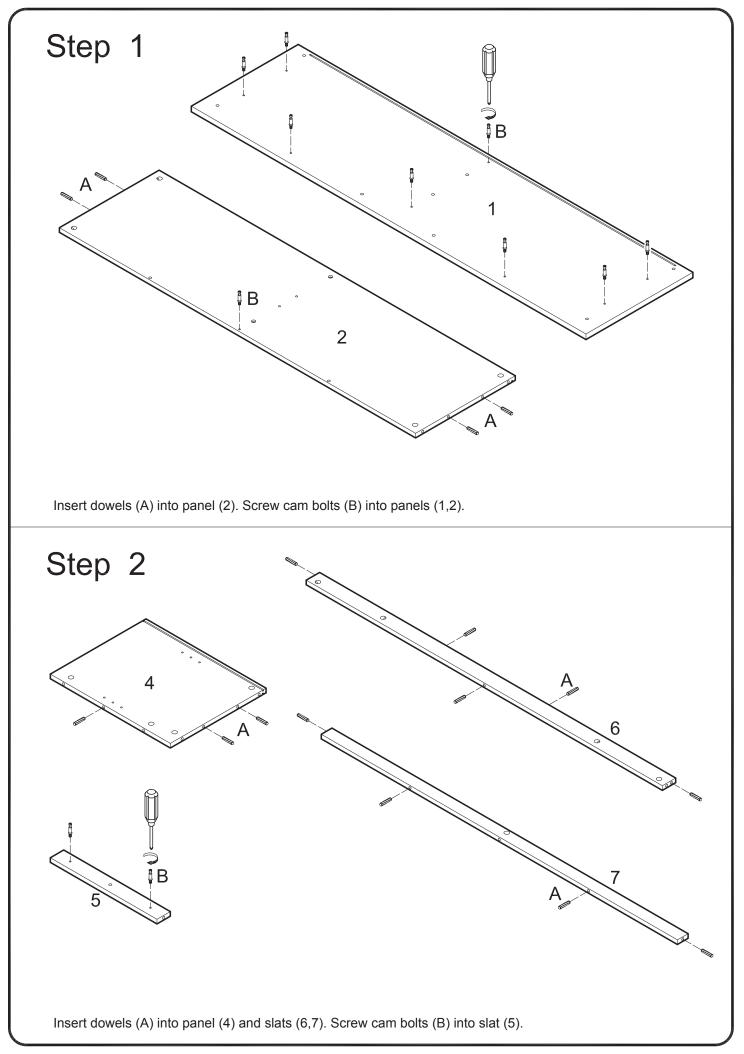

## **General Assembly Guidelines**

- I. Insure that all parts and hardware are available before beginning assembly.
- II. Follow each step carefully to insure the proper assembly of this product.
- III. Two people are recommended for ease in the assembly of this product.
- IV. The main types of hardware used to assemble this product are: wood dowels, cam bolts and locks, bolts and screws.
- V. The provided glue is to secure wood dowels in place. When first inserting dowels, locate the appropriate hole for the dowel, place a small amount of glue in the hole and insert the dowel. Wipe away excess glue immediately.

In future assembly steps when dowels are necessary to attach assembly parts together, place a small amount of glue on the end of the dowel before attaching parts together. Wipe away excess glue immediately.