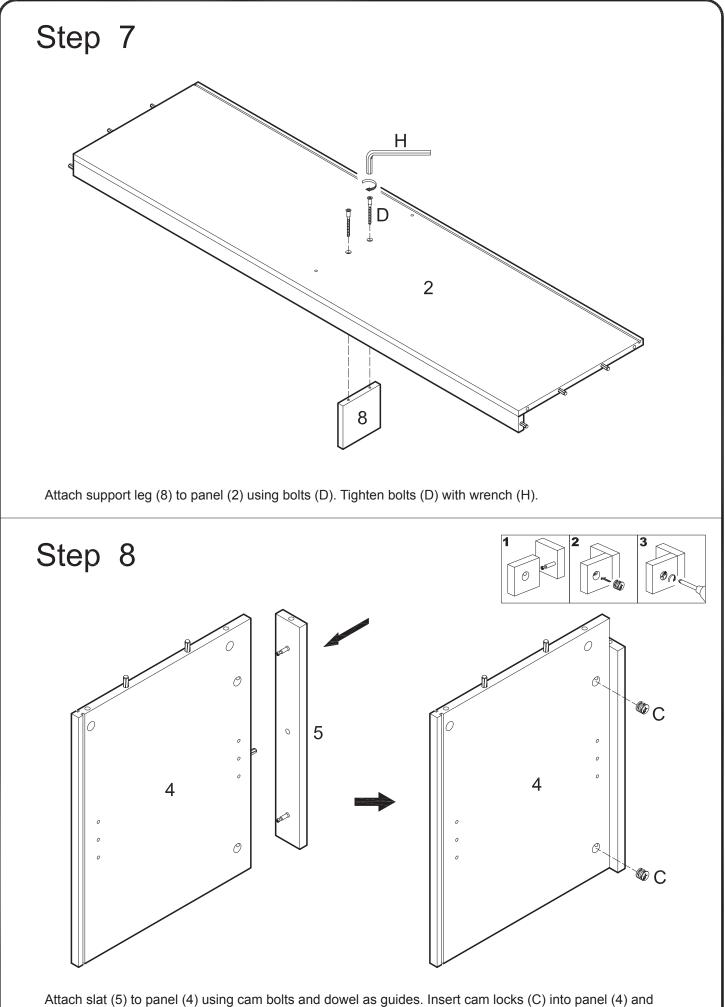

|            |       | Shelf support pin | 8  | pcs |
| Н                                                                                                                          |            | M4    | Wrench            | 1  | рс  |
| J                                                                                                                          |            |       | Glue tube         | 1  | рс  |
| K                                                                                                                          | $\bigcirc$ |       | Sticker           | 16 | pcs |
| The hardware quantities listed above are required for proper assembly.<br>Some extra hardware may also have been included. |            |       |                   |    |     |









tighten with a screwdriver.