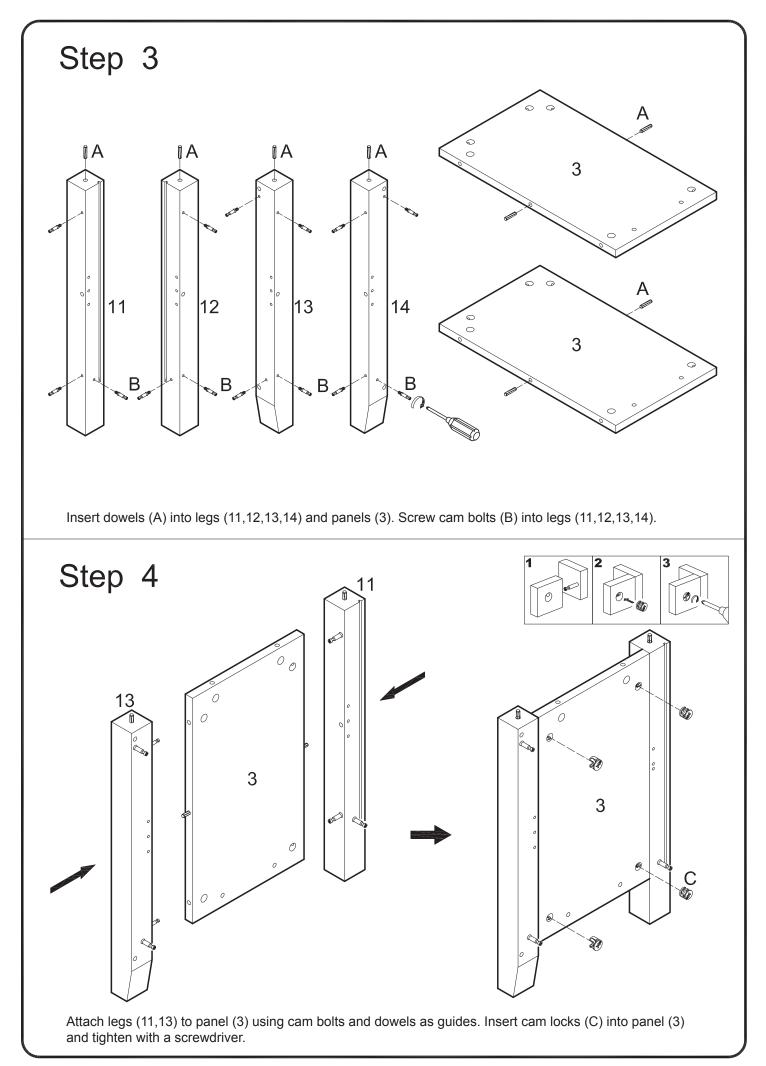

## **General Assembly Guidelines**

- I. Insure that all parts and hardware are available before beginning assembly.
- II. Follow each step carefully to insure the proper assembly of this product.
- III. Two people are recommended for ease in the assembly of this product.
- IV. The main types of hardware used to assemble this product are: wood dowels, cam bolts and locks, bolts and screws.
- V. The provided glue is to secure wood dowels in place. When first inserting dowels, locate the appropriate hole for the dowel, place a small amount of glue in the hole and insert the dowel. Wipe away excess glue immediately.

In future assembly steps when dowels are necessary to attach assembly parts together, place a small amount of glue on the end of the dowel before attaching parts together. Wipe away excess glue immediately.

tighten with a screwdriver.