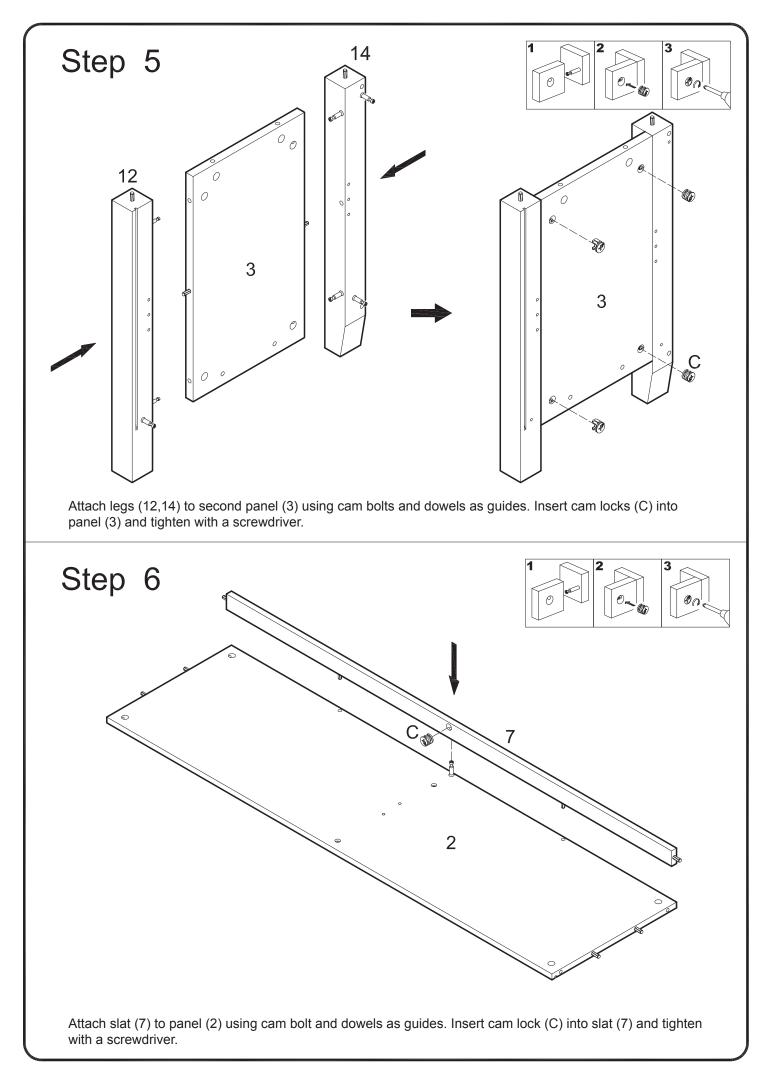

|            |       | Shelf support pin | 8  | pcs |
| Н                                                                                                                          |            | M4    | Wrench            | 1  | рс  |
| J                                                                                                                          |            |       | Glue tube         | 1  | рс  |
| K                                                                                                                          | $\bigcirc$ |       | Sticker           | 16 | pcs |
| The hardware quantities listed above are required for proper assembly.<br>Some extra hardware may also have been included. |            |       |                   |    |     |









tighten with a screwdriver.