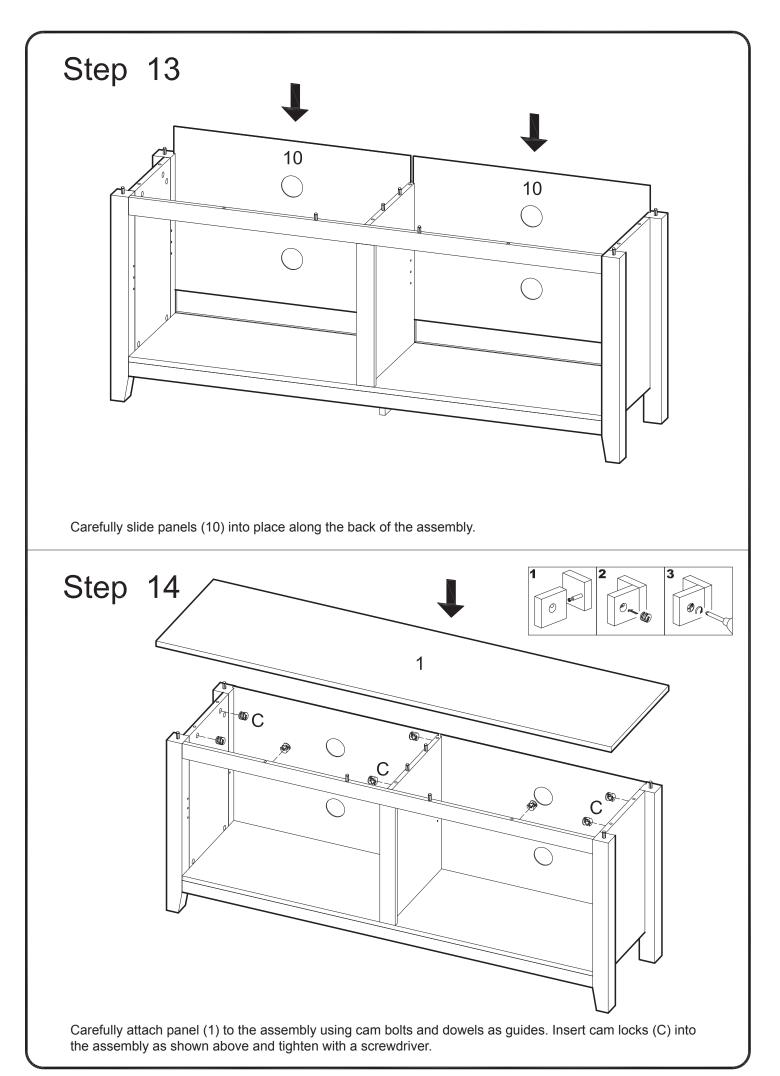

|       | Shelf support pin | 8  | pcs |
| Н                                                                                                                          |            | M4    | Wrench            | 1  | рс  |
| J                                                                                                                          |            |       | Glue tube         | 1  | рс  |
| K                                                                                                                          | $\bigcirc$ |       | Sticker           | 16 | pcs |
| The hardware quantities listed above are required for proper assembly.<br>Some extra hardware may also have been included. |            |       |                   |    |     |









tighten with a screwdriver.