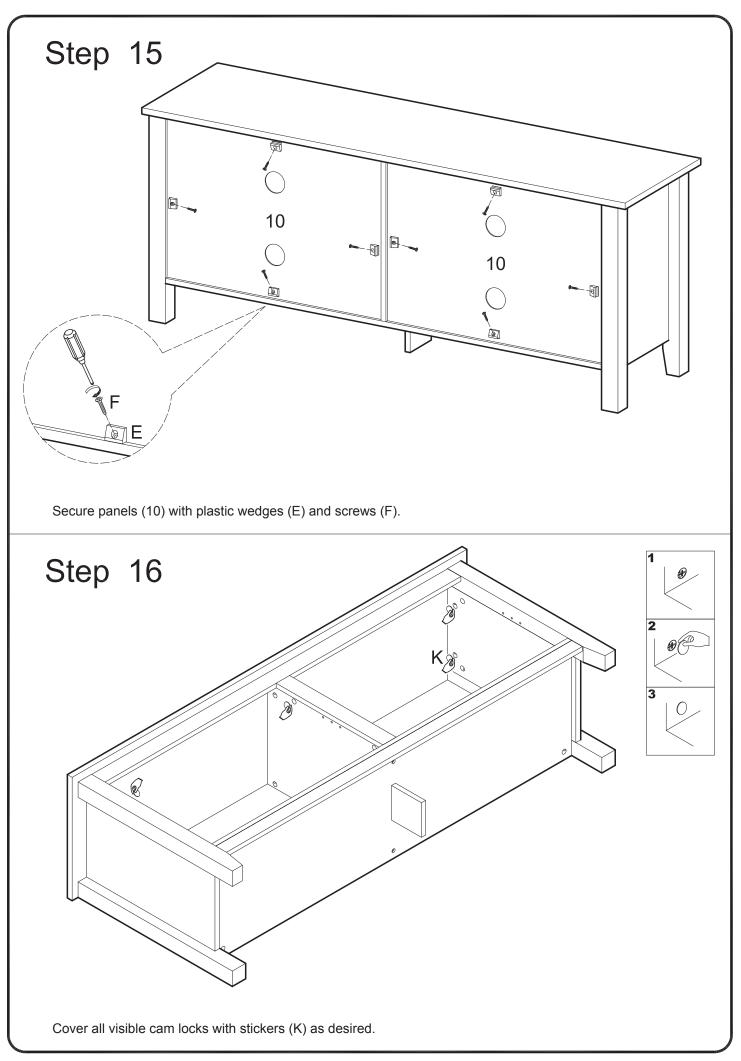

| Shelf support pin | 8  | pcs |
| Н                                                                                                                          |            | M4    | Wrench            | 1  | рс  |
| J                                                                                                                          |            |       | Glue tube         | 1  | рс  |
| K                                                                                                                          | $\bigcirc$ |       | Sticker           | 16 | pcs |
| The hardware quantities listed above are required for proper assembly.<br>Some extra hardware may also have been included. |            |       |                   |    |     |









tighten with a screwdriver.