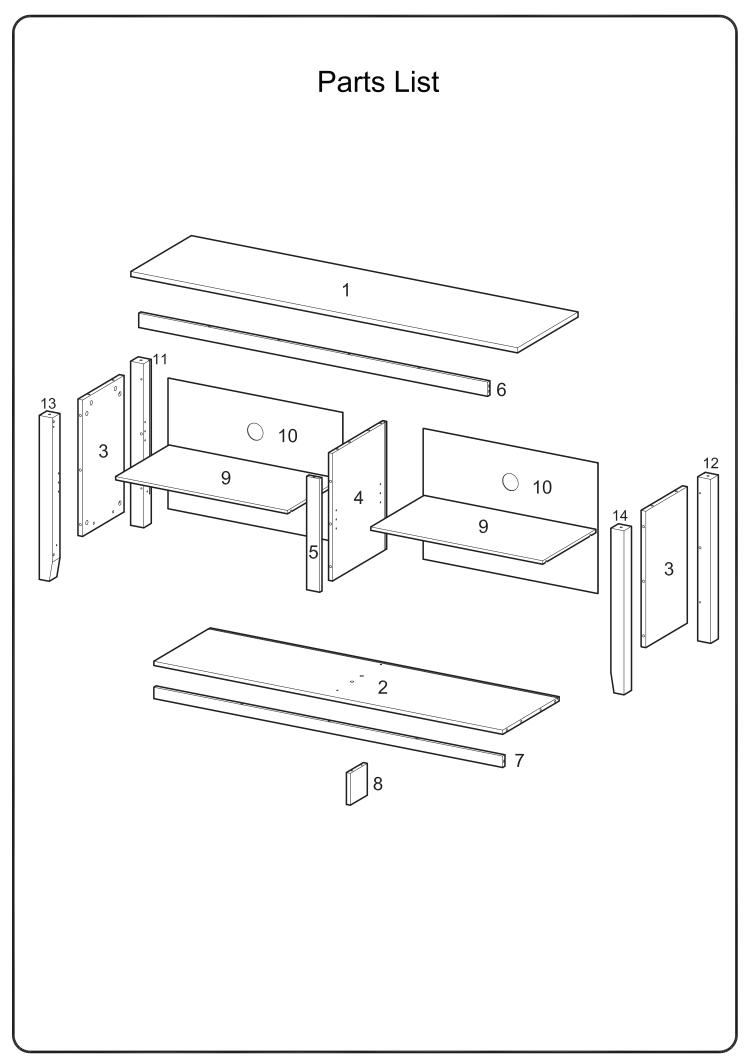

## Hardware List

| A                                                                                                                          |            | Ø8x30 | Wood dowel        | 24 | pcs |
|----------------------------------------------------------------------------------------------------------------------------|------------|-------|-------------------|----|-----|
| В                                                                                                                          |            | Ø6x35 | Cam bolt          | 25 | pcs |
| С                                                                                                                          |            |       | Cam lock          | 25 | pcs |
| D                                                                                                                          | aaaaaa ()  | Ø6x50 | Bolt              | 4  | pcs |
| Е                                                                                                                          |            |       | Plastic wedge     | 8  | pcs |
| F                                                                                                                          |            |       | Screw             | 8  | pcs |
| G                                                                                                                          |            |       | Shelf support pin | 8  | pcs |
| Н                                                                                                                          |            | M4    | Wrench            | 1  | рс  |
| J                                                                                                                          |            |       | Glue tube         | 1  | рс  |
| K                                                                                                                          | $\bigcirc$ |       | Sticker           | 16 | pcs |
| The hardware quantities listed above are required for proper assembly.<br>Some extra hardware may also have been included. |            |       |                   |    |     |