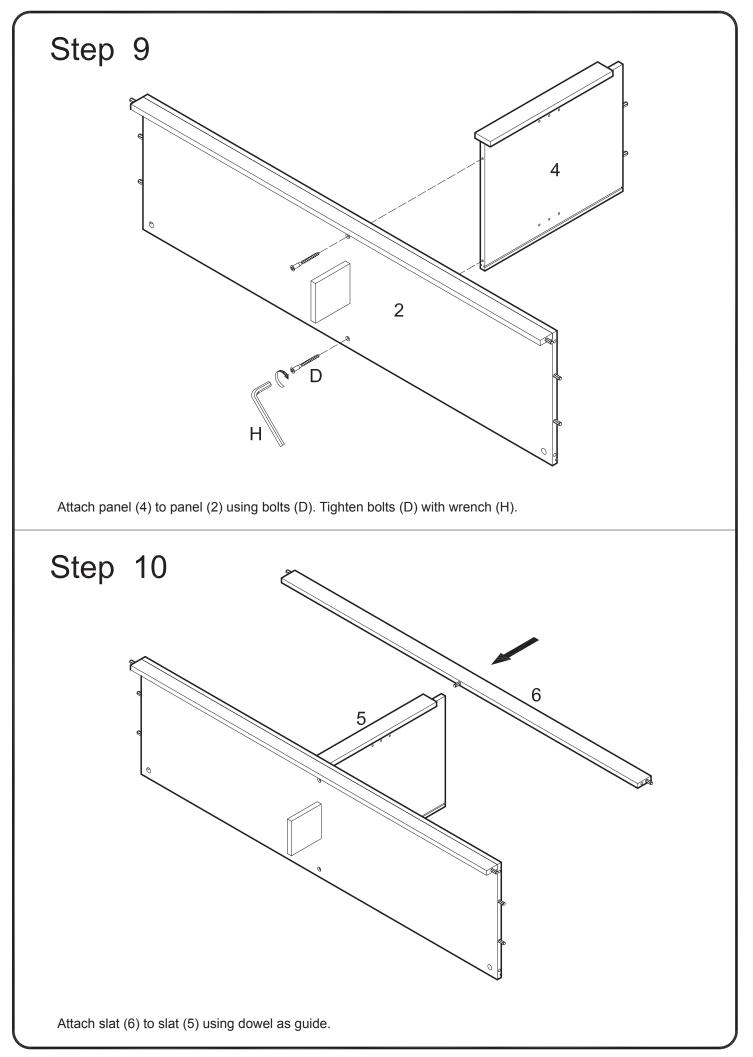

|       | Shelf support pin | 8  | pcs |
| Н                                                                                                                          |            | M4    | Wrench            | 1  | рс  |
| J                                                                                                                          |            |       | Glue tube         | 1  | рс  |
| K                                                                                                                          | $\bigcirc$ |       | Sticker           | 16 | pcs |
| The hardware quantities listed above are required for proper assembly.<br>Some extra hardware may also have been included. |            |       |                   |    |     |









tighten with a screwdriver.