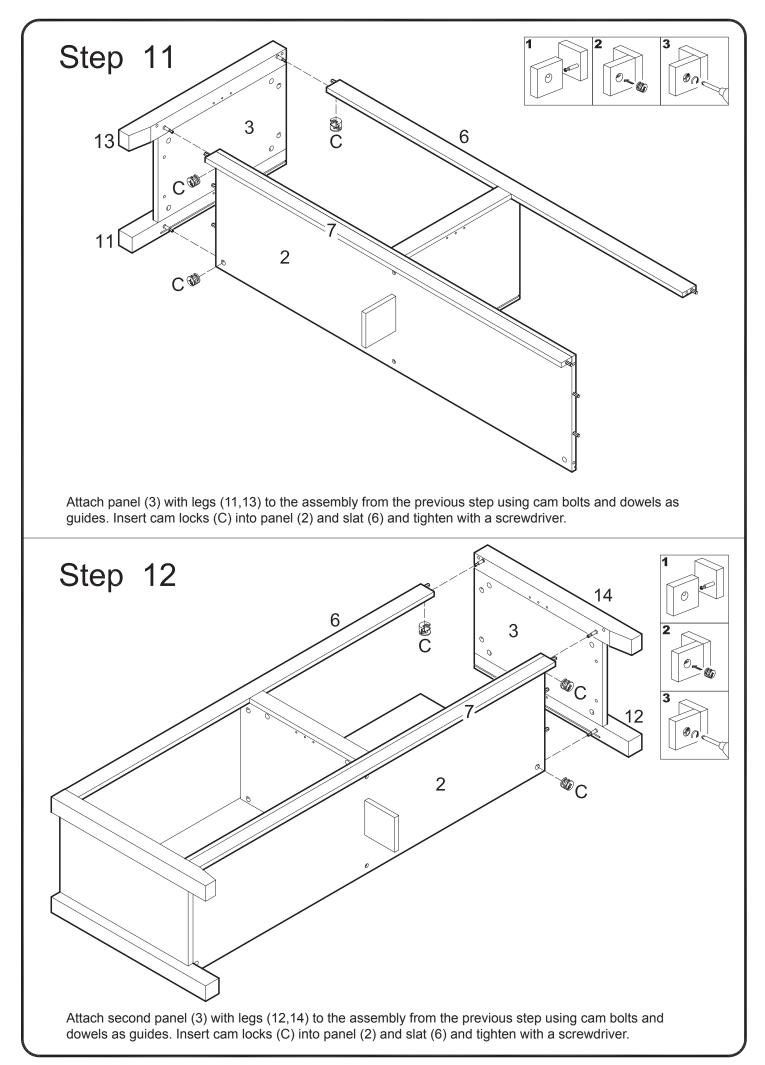

|       | Shelf support pin | 8  | pcs |
| Н                                                                                                                          |            | M4    | Wrench            | 1  | рс  |
| J                                                                                                                          |            |       | Glue tube         | 1  | рс  |
| K                                                                                                                          | $\bigcirc$ |       | Sticker           | 16 | pcs |
| The hardware quantities listed above are required for proper assembly.<br>Some extra hardware may also have been included. |            |       |                   |    |     |









tighten with a screwdriver.