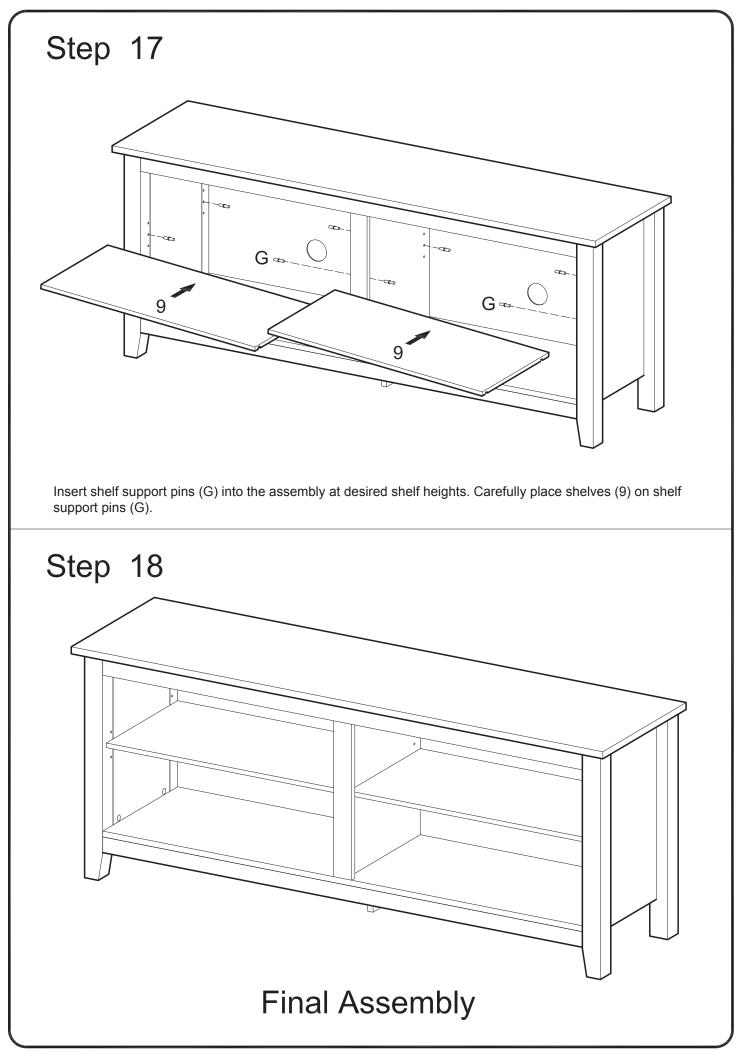

| Shelf support pin | 8  | pcs |
| Н                                                                                                                          |            | M4    | Wrench            | 1  | рс  |
| J                                                                                                                          |            |       | Glue tube         | 1  | рс  |
| K                                                                                                                          | $\bigcirc$ |       | Sticker           | 16 | pcs |
| The hardware quantities listed above are required for proper assembly.<br>Some extra hardware may also have been included. |            |       |                   |    |     |









tighten with a screwdriver.