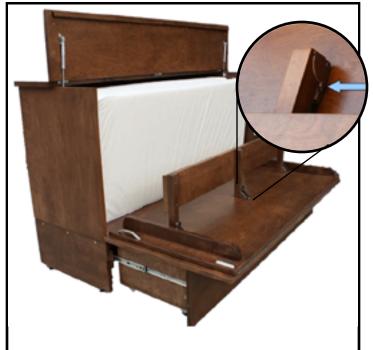

3) Pull out the bottom drawer until its fully extended

4) Unlatch the upper side latches on the inside of the cabinet, then unhinge safety latch and unfold deck onto the drawer pedalstal.

5) Push Tap in on center locking mechanism and unfold deck support 90 degrees until until you hear a clicking sound.