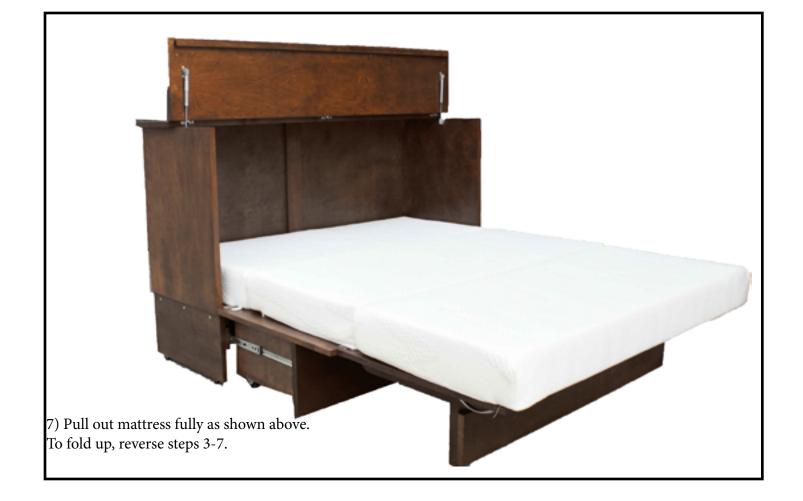

## CabinetBed™ Space Saving Sleep Solution™

Stanley

## **Assembly Instructions**



1) Place the drawer pedalstal onto a flat surface. Use adjustable levelers on both sides and ensure even level.



2) Place Cabinet on top of the drawer pedalstal. Line up predrilled holes and use allan key (provided) to screw in bolts. There are 3 per side.



3) Pull out the bottom drawer until its fully extended



4) Unlatch the upper side latches on the inside of the cabinet, then unhinge safety latch and unfold deck onto the drawer pedalstal.



5) Push Tap in on center locking mechanism and unfold deck support 90 degrees until until you hear a clicking sound.



6) Unfold deck all the way until the deck is touching the ground.