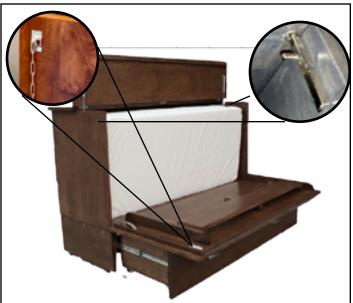

3) Pull out the bottom drawer until its fully extended

4) Unlatch the upper side latches on the inside of the cabinet, then unhinge safety latch and unfold deck onto the drawer pedalstal.

5) Push Tap in on center locking mechanism and unfold deck support 90 degrees until until you hear a clicking sound.

6) Unfold deck all the way until the deck is touching the ground.