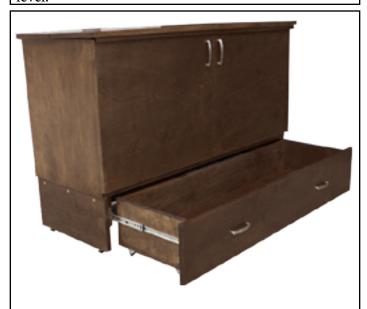

3) Pull out the bottom drawer until its fully extended

4) Unlatch the upper side latches on the inside of the cabinet, then unhinge safety latch and unfold deck onto the drawer pedalstal.

5) Push Tap in on center locking mechanism and unfold deck support 90 degrees until until you hear a clicking sound.