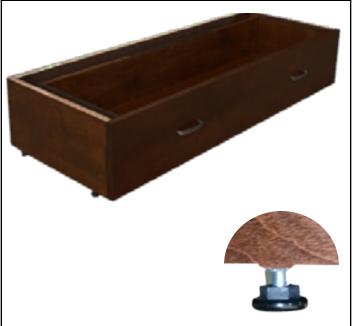

## **Assembly Instructions**

1) Place the drawer pedalstal onto a flat surface. Use adjustable levelers on both sides and ensure even level.

2) Place Cabinet on top of the drawer pedalstal. Line up predrilled holes and use allan key (provided) to screw in bolts. There are 3 per side.