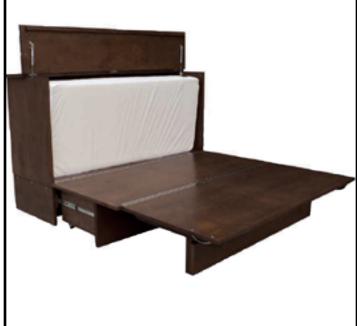

## CabinetBed™ Space Saving Sleep Solution™

Stanley

## **Assembly Instructions**



1) Place the drawer pedalstal onto a flat surface. Use adjustable levelers on both sides and ensure even level.



2) Place Cabinet on top of the drawer pedalstal. Line up predrilled holes and use allan key (provided) to screw in bolts. There are 3 per side.



3) Pull out the bottom drawer until its fully extended



4) Unlatch the upper side latches on the inside of the cabinet, then unhinge safety latch and unfold deck onto the drawer pedalstal.



5) Push Tap in on center locking mechanism and unfold deck support 90 degrees until until you hear a clicking sound.



6) Unfold deck all the way until the deck is touching the ground.