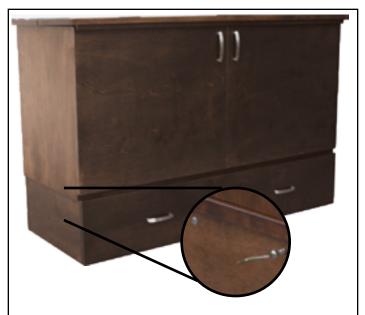

## **Assembly Instructions**

1) Place the drawer pedalstal onto a flat surface. Use adjustable levelers on both sides and ensure even level.

2) Place Cabinet on top of the drawer pedalstal. Line up predrilled holes and use allan key (provided) to screw in bolts. There are 3 per side.