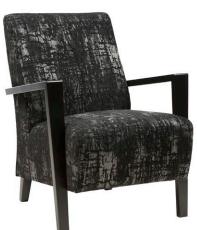

# LUONTO









### **Niklas Collection**

This Chair pulls together simple design with contrasting curves and solid Birch texture.



## LUONTO

www.luontofurniture.com



#### **CUSTOMIZING**

- 1. Choose combination.
- $2. \ Choose \ upholstery: Available \ with \ hundreds \ of \ upholstery \ materials \ and \ colors.$
- ${\it 3. Choose details: Sitting comfort, contrast stitching, functions and extras.}\\$
- 4. Choose legs: Tens of wooden or metal legs.

#### FRAME CONSTRUCTION

Individually bench-made by Scandinavian craftsmen.

Seat Frame constructed of select SOLID SPRUCE  $\,$  with finger joints and no-zag springs (at least four per seat).

Back parts constructed with Mortise & Tenon design for extraordinary durability. Exterior sides and back fully padded.

#### WOOD







Natural

Walnut

We