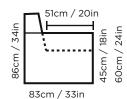

#### **CUSTOMIZING**

- 1. Choose combination.
- $2. \ Choose \ upholstery: Available \ with \ hundreds \ of \ upholstery \ materials \ and \ colors.$
- ${\it 3. Choose details: Sitting comfort, contrast stitching, functions and extras.}\\$
- 4. Choose legs: Tens of wooden or metal legs.

#### FRAME CONSTRUCTION

Individually bench-made by Scandinavian craftsmen.

Seat Frame constructed of select SOLID SPRUCE  $\,$  with finger joints and no-zag springs (at least four per seat).

Back parts constructed with Mortise & Tenon design for extraordinary durability. Exterior sides and back fully padded.

#### WOOD







Natural

Walnut

Wenge

#### **COMFORT**

Soft, Medium, Hard

#### **FUNCTIONS**

#### **LEGS**

Wood

#### **UPHOLSTERY**

Leather, Fabric

#### **EXTRA**

#### **MEASURES**



#### CHAIR



64cm / 25zin