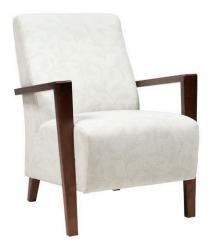

# LUONTO









### **Niklas Collection**

This Chair pulls together simple design with contrasting curves and solid Birch texture.



## LUONTO

www.luontofurniture.com



#### **CUSTOMIZING**

- 1. Choose combination.
- $2. \ Choose \ upholstery: Available \ with \ hundreds \ of \ upholstery \ materials \ and \ colors.$
- ${\it 3. Choose details: Sitting comfort, contrast stitching, functions and extras.}\\$
- 4. Choose legs: Tens of wooden or metal legs.

#### FRAME CONSTRUCTION

Individually bench-made by Scandinavian craftsmen.

Seat Frame constructed of select SOLID SPRUCE  $\,$  with finger joints and no-zag springs (at least four per seat).

Back parts constructed with Mortise & Tenon design for extraordinary durability. Exterior sides and back fully padded.

#### WOOD







Natural

Walnut