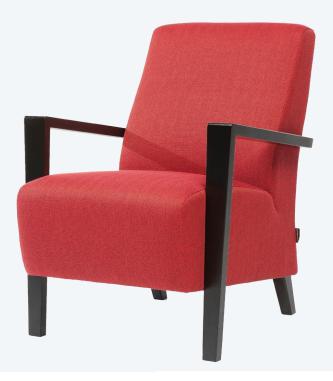

### **Niklas Collection**

This Chair pulls together simple design with contrasting curves and solid Birch texture.