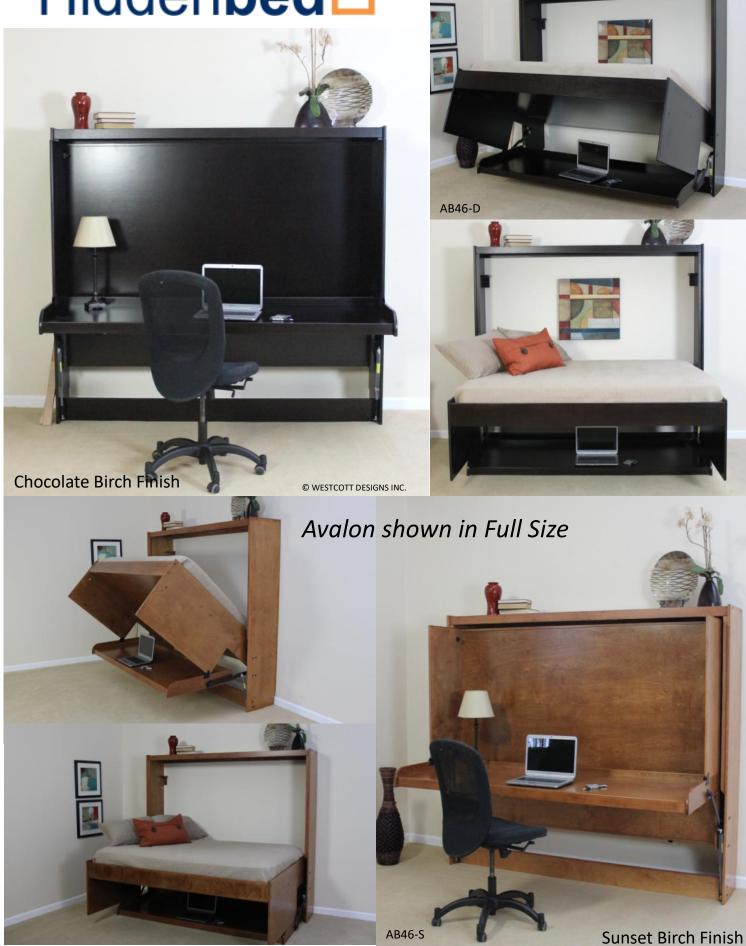

# Avalon with Hutch shown in Full Size

Queen Avalon shown In Chocolate.

AB50D

The large desk folds down into a fully made bed without disturbing anything on the desktop! The desktop remains perfectly level as the bed is lowered into position - nothing on the surface is disturbed. This large work surface may be used as a computer area, sewing center or crafts table, handling loads up to 80 lbs.

# AVALON HIDDENBED

HIDDENBED is a patented revolutionary bed and desk system. The secret is in its balancing mechanism. Everything stays on the desktop (items up to 18" in height) when you lower the bed down. We craft the HIDDENBED in the U.S. from solid birch hardwood and premium furniture grade plywood. Attaches to the wall at the top with three screws into studs. Accepts standard bedding (not included) up to 10" thick.

# Please refer to actual wood samples for true representation of the finish

CHOCOLATE BIRCH

CHERRY BIRCH

**CINNAMON BIRCH** 

MAPLE BIRCH

NATURAL BIRCH

WHITE BIRCH

SUNSET BIRCH