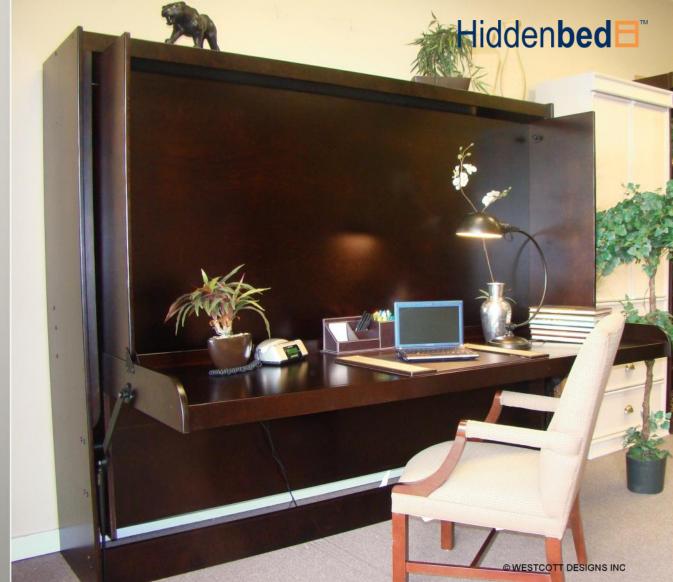

# Hiddenbed PRODUCT OF WESTCOTT DESIGNS

A patented revolutionary bed and desk system

The secret is in its balancing mechanism

Everything stays on the desktop when you lower the bed down.

SHOWN IN SUNSET OAK

# **BRISTOL QUEEN DELUXE HIDDENBED**

HIDDENBED is a patented revolutionary bed and desk system. The secret is in its balancing mechanism. Everything stays on the desktop when you lower the bed down. Deluxe Queen Hiddenbed features a pillow storage headboard, decorative trim moldings and the cut out hand hold. We craft the HIDDENBED in the U.S. from solid birch hardwood and premium furniture grade plywood. Features a pillow storage headboard. Bed cabinet is 22" deep.