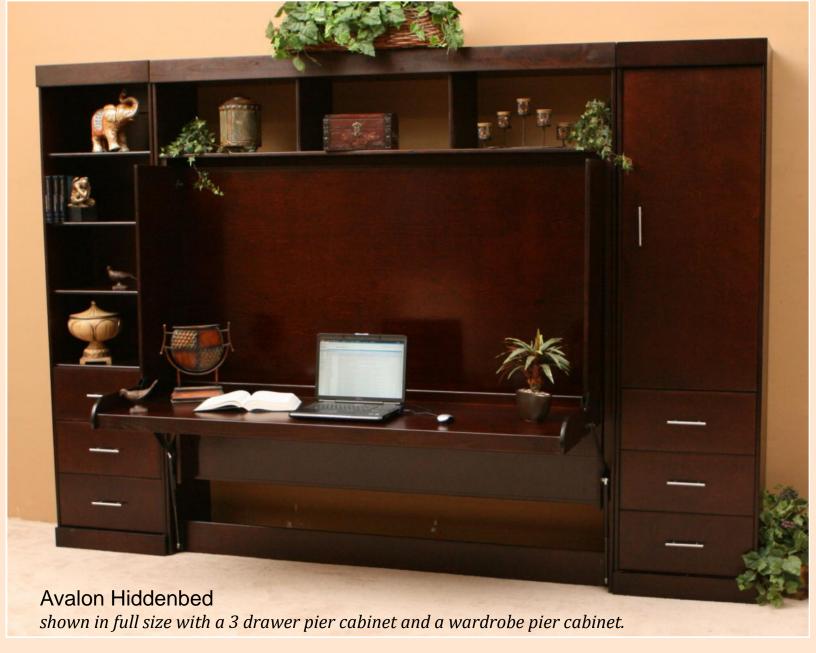

# Avalon with Hutch shown in Full Size

Queen Avalon shown In Chocolate.

AB50D

The large desk folds down into a fully made bed without disturbing anything on the desktop! The desktop remains perfectly level as the bed is lowered into position - nothing on the surface is disturbed. This large work surface may be used as a computer area, sewing center or crafts table, handling loads up to 80 lbs.

## THE BEST DESIGNS WITH MATCHING FURNITURE OPTIONS

With over 20 different side pier configurations, you will find exactly what you need to make the most of your space; from filing cabinets, wardrobes and filing carts to name a few.