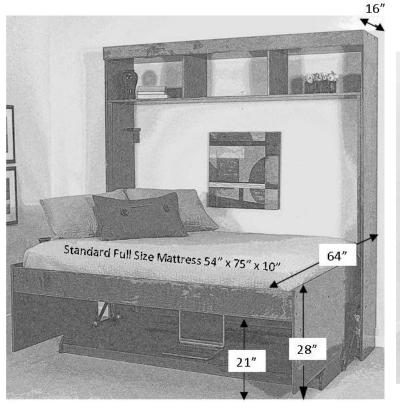

# **BRISTOL QUEEN DELUXE HIDDENBED**

HIDDENBED is a patented revolutionary bed and desk system. The secret is in its balancing mechanism. Everything stays on the desktop when you lower the bed down. Deluxe Queen Hiddenbed features a pillow storage headboard, decorative trim moldings and the cut out hand hold. We craft the HIDDENBED in the U.S. from solid birch hardwood and premium furniture grade plywood. Features a pillow storage headboard. Bed cabinet is 22" deep.

Accepts standard bed
ding (not included) up to 10" thick.

Birch finishes: NATURAL (N), MAPLE (M), SUNSET (S), CINNAMON (E), CHERRY (C), CHOCOLATE (D), WHITE (W), UNFINISHED(U)

| SKU         | DESCRIPTION                | DESK DIMENSIONS       | BED DIMENSIONS     | WT/CUFT |
|-------------|----------------------------|-----------------------|--------------------|---------|
| BW50        | QUEEN HIDDENBED WITH HUTCH | 88.50 w x 50.5d x 90h | 88.50w x 70d x 90h | 525/55  |
| <b>BB50</b> | QUEEN HIDDENBED            | 88.50w x 50.5d x 75h  | 88.50w x 70d x 75h | 465/49  |

## QUEEN HIDDENBED WITH HUTCH DIMMENSIONS

MODELS: AW50, BW50

The Hiddenbed accepts standard bedding up to 10" thick (not incl.)
The supporting platform that is part of your Hiddenbed is designed as a beam structure affording the same flexibility and support of a standard mattress foundation (box spring).