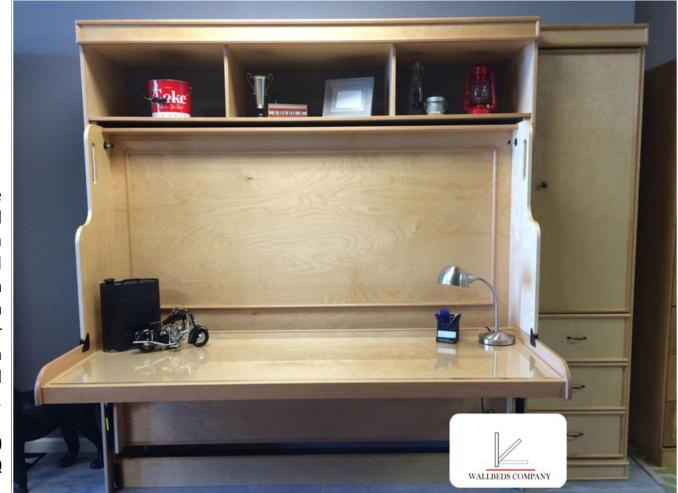

# AVALON HIDDENBED

HIDDENBED is a patented revolutionary bed and desk system. The secret is in its balancing mechanism. Everything stays on the desktop (items up to 18" in height) when you lower the bed down. We craft the HIDDENBED in the U.S. from solid birch hardwood and premium furniture grade plywood. Attaches to the wall at the top with three screws into studs. Accepts standard bedding (not included) up to 10" thick.