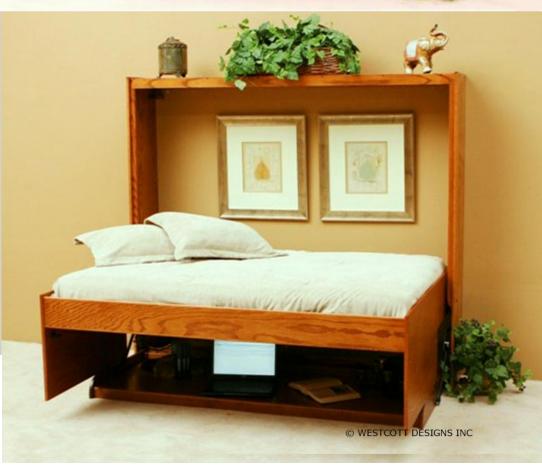

# Hiddenbed PRODUCT OF WESTCOTT DESIGNS

A patented revolutionary bed and desk system

The secret is in its balancing mechanism

Everything stays on the desktop when you lower the bed down.

SHOWN IN SUNSET OAK

# **BRISTOL QUEEN DELUXE HIDDENBED**

HIDDENBED is a patented revolutionary bed and desk system. The secret is in its balancing mechanism. Everything stays on the desktop when you lower the bed down. Deluxe Queen Hiddenbed features a pillow storage headboard, decorative trim moldings and the cut out hand hold. We craft the HIDDENBED in the U.S. from solid birch hardwood and premium furniture grade plywood. Features a pillow storage headboard. Bed cabinet is 22" deep.

## QUEEN HIDDENBED WITH HUTCH DIMMENSIONS

MODELS: AW50, BW50

The Hiddenbed accepts standard bedding up to 10" thick (not incl.)
The supporting platform that is part of your Hiddenbed is designed as a beam structure affording the same flexibility and support of a standard mattress foundation (box spring).