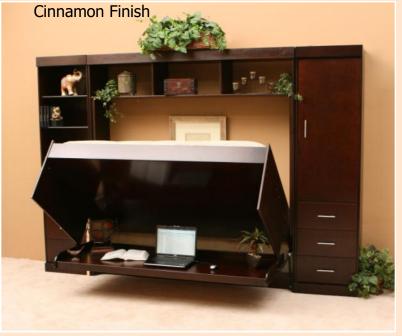

# AVALON HIDDENBED

HIDDENBED is a patented revolutionary bed and desk system. The secret is in its balancing mechanism. Everything stays on the desktop (items up to 18" in height) when you lower the bed down. We craft the HIDDENBED in the U.S. from solid birch hardwood and premium furniture grade plywood. Attaches to the wall at the top with three screws into studs. Accepts standard bedding (not included) up to 10" thick.

# Please refer to actual wood samples for true representation of the finish

CHOCOLATE BIRCH

CHERRY BIRCH

**CINNAMON BIRCH** 

MAPLE BIRCH

NATURAL BIRCH

WHITE BIRCH

SUNSET BIRCH