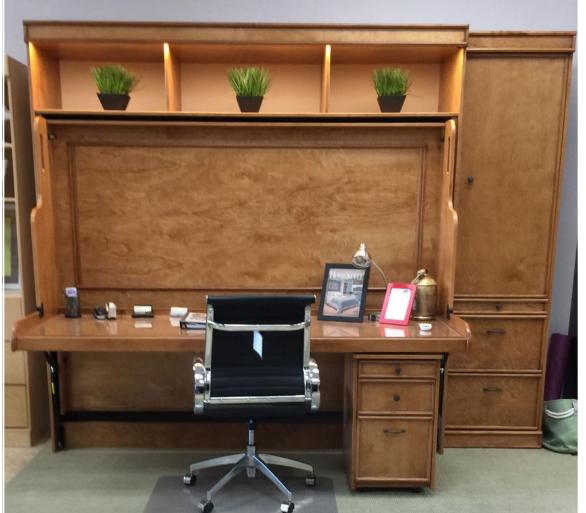

All Products are Proudly Made in the U.S.A.

Deluxe
Bristol
Queen
Hiddenbed
with hutch
shown with
the 3 drawer
wardrobe in
the Natural
Finish.

BW50 BPWQ

Deluxe Bristol
with hutch shown
with the file pier
Cabinet; 2 lateral file
drawers, pencil drawer
and a wardrobe door
concealing a clothes
hangar bar. Beneath
the desktop is the
rolling file cart.