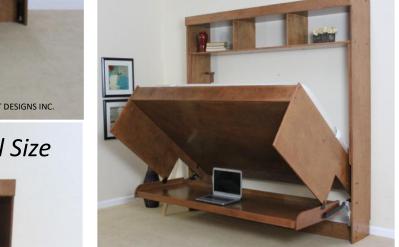

# Avalon with Hutch shown in Full Size

Queen Avalon shown In Chocolate.

AB50D

The large desk folds down into a fully made bed without disturbing anything on the desktop! The desktop remains perfectly level as the bed is lowered into position - nothing on the surface is disturbed. This large work surface may be used as a computer area, sewing center or crafts table, handling loads up to 80 lbs.

# Hiddenbed PRODUCT OF WESTCOTT DESIGNS

A patented revolutionary bed and desk system

The secret is in its balancing mechanism

Everything stays on the desktop when you lower the bed down.

SHOWN IN SUNSET OAK