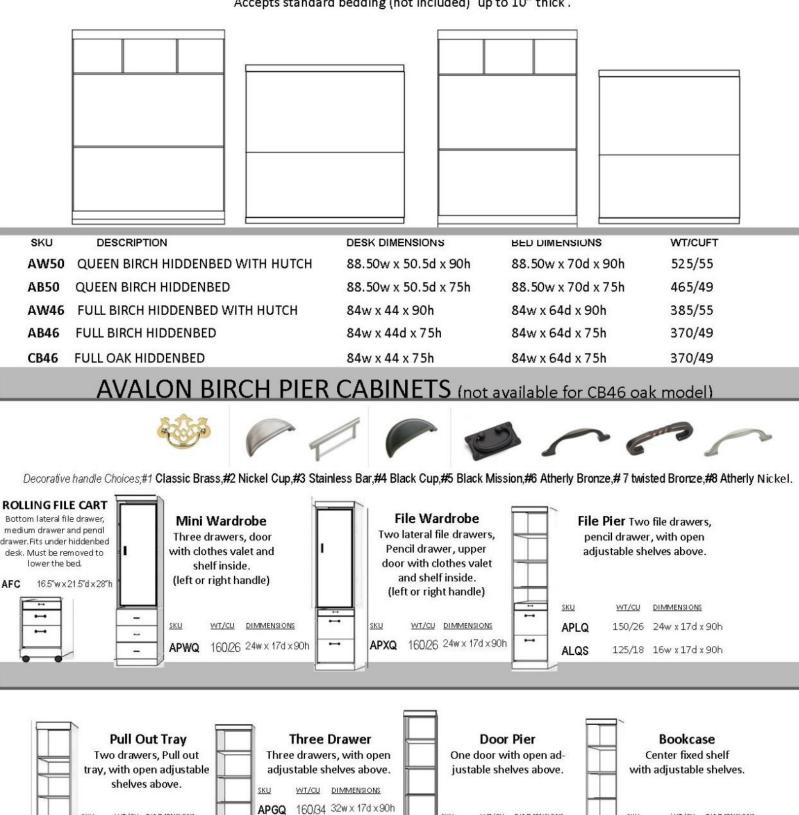

Accepts standard bed
ding (not included) up to 10" thick.

Birch finishes: NATURAL (N), MAPLE (M), SUNSET (S), CINNAMON (E), CHERRY (C), CHOCOLATE (D), WHITE (W), UNFINISHED(U)

| SKU         | DESCRIPTION                | DESK DIMENSIONS       | BED DIMENSIONS     | WT/CUFT |
|-------------|----------------------------|-----------------------|--------------------|---------|
| BW50        | QUEEN HIDDENBED WITH HUTCH | 88.50 w x 50.5d x 90h | 88.50w x 70d x 90h | 525/55  |
| <b>BB50</b> | QUEEN HIDDENBED            | 88.50w x 50.5d x 75h  | 88.50w x 70d x 75h | 465/49  |

### PIER CABINETS

Decorative handle Choices; Classic Brass, Nickel Cup, Stainless Bar, Black Cup, Black Mission, Atherly Bronze or Bronze Twist.

90"

D" AW50 & BW50 HEIGHT

8" desktop clearance

APTQ 150/26 24w x 17d x 90h

ATQS 125/18 16w x 17d x 90h

WT/CU DIMMENSIONS

APCQ 120/26 24w x 17d x 90h

ADQS 100/18 16w x 17d x 90h

SKU

APBQ

WT/CU DIMMENSIONS

ABQS 100/18 16w x 17d x 90h

110/26 24w x 17d x 90h

WT/CU DIMMENSIONS

APNQ 150/26 24w x 17d x 90h

ANQS 125/18 16w x 17d x 90h