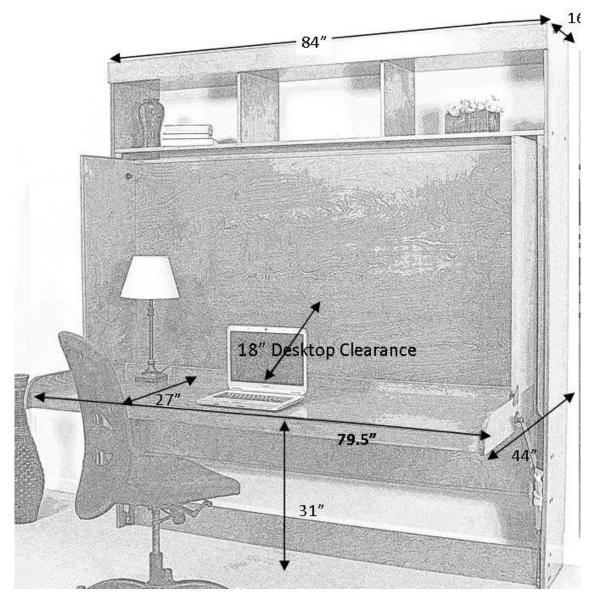

# FULL AVALON WITH HUTCH DIMMENSIONS

**MODEL: AW46** 

The Hiddenbed accepts standard bedding up to 10" thick (not incl.)
The supporting platform that is part of your Hiddenbed is designed as a beam structure affording the same flexibility and support of a standard mattress foundation (box spring).