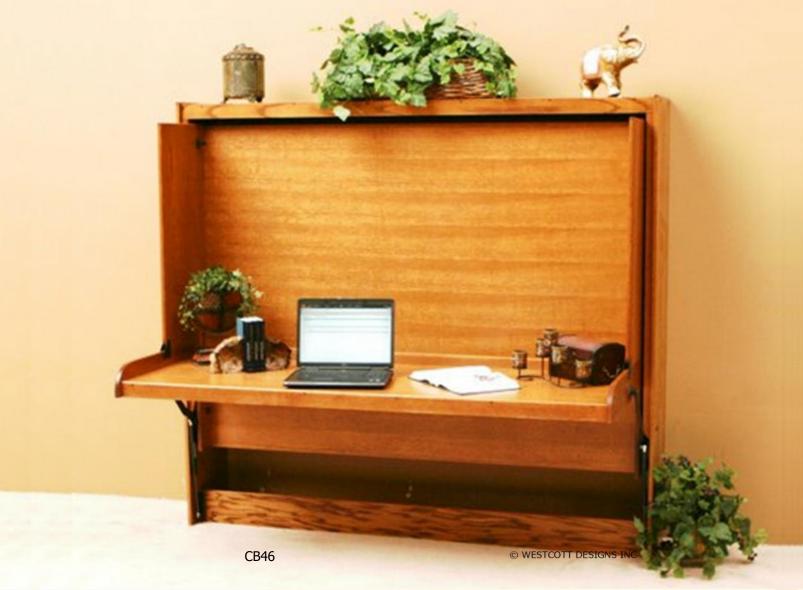

# Avalon with Hutch shown in Full Size

Queen Avalon shown In Chocolate.

AB50D

The large desk folds down into a fully made bed without disturbing anything on the desktop! The desktop remains perfectly level as the bed is lowered into position - nothing on the surface is disturbed. This large work surface may be used as a computer area, sewing center or crafts table, handling loads up to 80 lbs.

# Hiddenbed PRODUCT OF WESTCOTT DESIGNS

A patented revolutionary bed and desk system

The secret is in its balancing mechanism

Everything stays on the desktop when you lower the bed down.

SHOWN IN SUNSET OAK

# **BRISTOL QUEEN DELUXE HIDDENBED**

HIDDENBED is a patented revolutionary bed and desk system. The secret is in its balancing mechanism. Everything stays on the desktop when you lower the bed down. Deluxe Queen Hiddenbed features a pillow storage headboard, decorative trim moldings and the cut out hand hold. We craft the HIDDENBED in the U.S. from solid birch hardwood and premium furniture grade plywood. Features a pillow storage headboard. Bed cabinet is 22" deep.