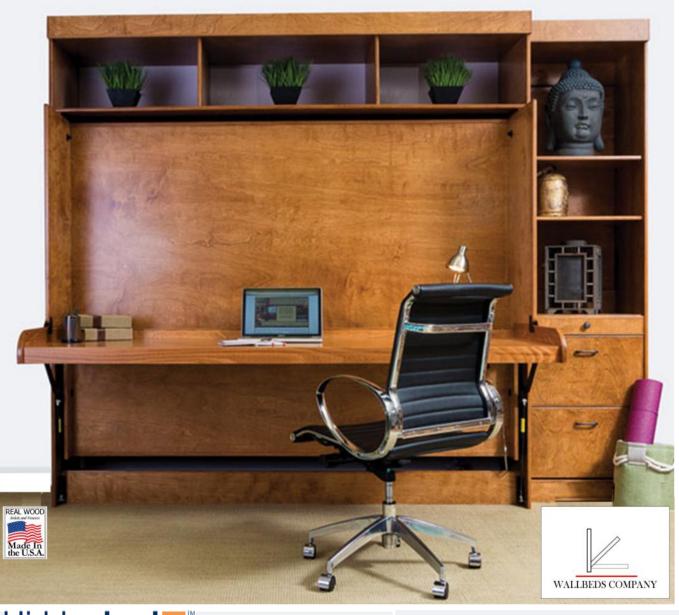

# **BRISTOL QUEEN DELUXE HIDDENBED**

HIDDENBED is a patented revolutionary bed and desk system. The secret is in its balancing mechanism. Everything stays on the desktop when you lower the bed down. Deluxe Queen Hiddenbed features a pillow storage headboard, decorative trim moldings and the cut out hand hold. We craft the HIDDENBED in the U.S. from solid birch hardwood and premium furniture grade plywood. Features a pillow storage headboard. Bed cabinet is 22" deep.

Accepts standard bed
ding (not included) up to 10" thick.

Birch finishes: NATURAL (N), MAPLE (M), SUNSET (S), CINNAMON (E), CHERRY (C), CHOCOLATE (D), WHITE (W), UNFINISHED(U)

| SKU         | DESCRIPTION                | DESK DIMENSIONS       | BED DIMENSIONS     | WT/CUFT |
|-------------|----------------------------|-----------------------|--------------------|---------|
| BW50        | QUEEN HIDDENBED WITH HUTCH | 88.50 w x 50.5d x 90h | 88.50w x 70d x 90h | 525/55  |
| <b>BB50</b> | QUEEN HIDDENBED            | 88.50w x 50.5d x 75h  | 88.50w x 70d x 75h | 465/49  |