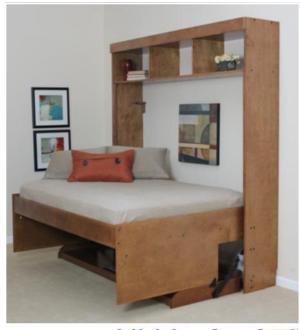

# **BRISTOL QUEEN DELUXE HIDDENBED**

HIDDENBED is a patented revolutionary bed and desk system. The secret is in its balancing mechanism. Everything stays on the desktop when you lower the bed down. Deluxe Queen Hiddenbed features a pillow storage headboard, decorative trim moldings and the cut out hand hold. We craft the HIDDENBED in the U.S. from solid birch hardwood and premium furniture grade plywood. Features a pillow storage headboard. Bed cabinet is 22" deep.

Accepts standard bed
ding (not included) up to 10" thick.

Birch finishes: NATURAL (N), MAPLE (M), SUNSET (S), CINNAMON (E), CHERRY (C), CHOCOLATE (D), WHITE (W), UNFINISHED(U)

| SKU         | DESCRIPTION                | DESK DIMENSIONS       | BED DIMENSIONS     | WT/CUFT |
|-------------|----------------------------|-----------------------|--------------------|---------|
| BW50        | QUEEN HIDDENBED WITH HUTCH | 88.50 w x 50.5d x 90h | 88.50w x 70d x 90h | 525/55  |
| <b>BB50</b> | QUEEN HIDDENBED            | 88.50w x 50.5d x 75h  | 88.50w x 70d x 75h | 465/49  |