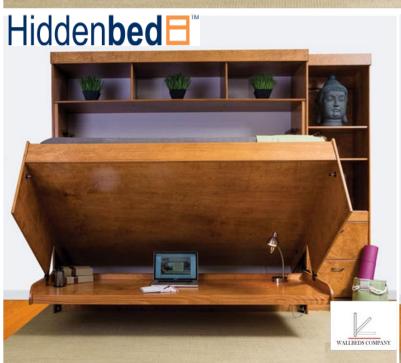

# Hiddenbed PRODUCT OF WESTCOTT DESIGNS

A patented revolutionary bed and desk system

The secret is in its balancing mechanism

Everything stays on the desktop when you lower the bed down.

SHOWN IN SUNSET OAK

# **BRISTOL QUEEN DELUXE HIDDENBED**

HIDDENBED is a patented revolutionary bed and desk system. The secret is in its balancing mechanism. Everything stays on the desktop when you lower the bed down. Deluxe Queen Hiddenbed features a pillow storage headboard, decorative trim moldings and the cut out hand hold. We craft the HIDDENBED in the U.S. from solid birch hardwood and premium furniture grade plywood. Features a pillow storage headboard. Bed cabinet is 22" deep.