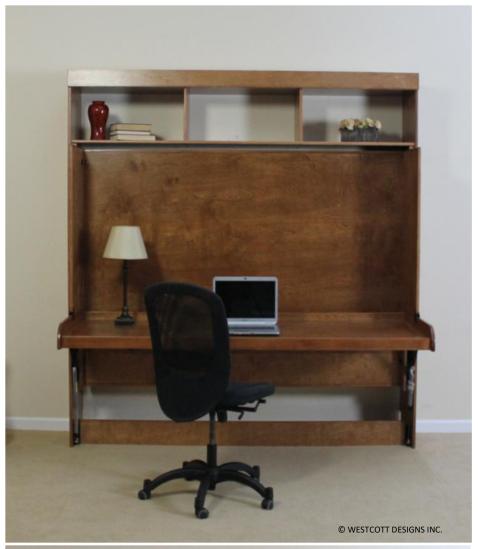

# Hiddenbed PRODUCT OF WESTCOTT DESIGNS

A patented revolutionary bed and desk system

The secret is in its balancing mechanism

Everything stays on the desktop when you lower the bed down.

SHOWN IN SUNSET OAK

# **BRISTOL QUEEN DELUXE HIDDENBED**

HIDDENBED is a patented revolutionary bed and desk system. The secret is in its balancing mechanism. Everything stays on the desktop when you lower the bed down. Deluxe Queen Hiddenbed features a pillow storage headboard, decorative trim moldings and the cut out hand hold. We craft the HIDDENBED in the U.S. from solid birch hardwood and premium furniture grade plywood. Features a pillow storage headboard. Bed cabinet is 22" deep.