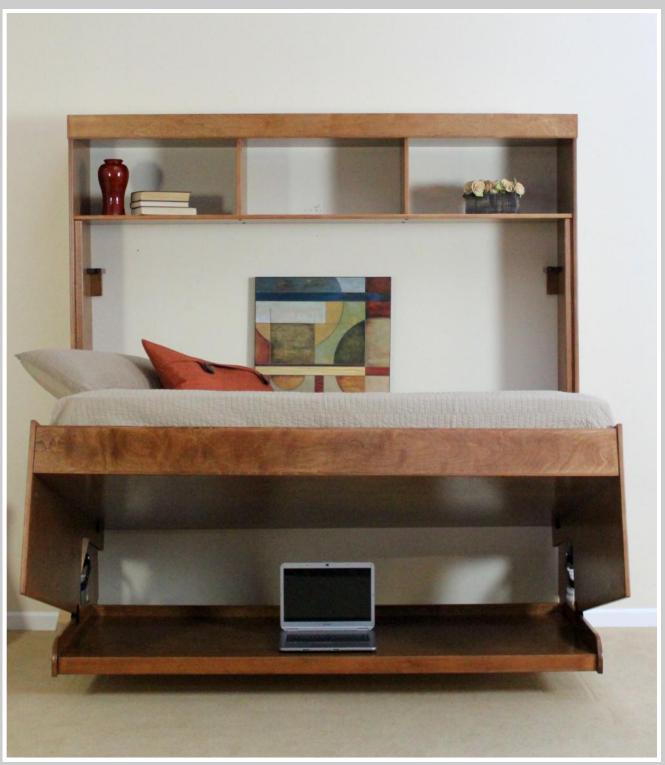

# Avalon with Hutch shown in Full Size

Queen Avalon shown In Chocolate.

AB50D

The large desk folds down into a fully made bed without disturbing anything on the desktop! The desktop remains perfectly level as the bed is lowered into position - nothing on the surface is disturbed. This large work surface may be used as a computer area, sewing center or crafts table, handling loads up to 80 lbs.

# Hiddenbed PRODUCT OF WESTCOTT DESIGNS

A patented revolutionary bed and desk system

The secret is in its balancing mechanism

Everything stays on the desktop when you lower the bed down.

SHOWN IN SUNSET OAK