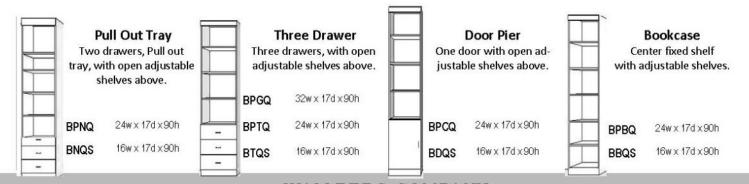

### PIER CABINETS

Decorative handle Choices; Classic Brass, Nickel Cup, Stainless Bar, Black Cup, Black Mission, Atherly Bronze or Bronze Twist.

90"

D" AW50 & BW50 HEIGHT

8" desktop clearance

## THE BEST DESIGNS WITH MATCHING FURNITURE OPTIONS

With over 20 different side pier configurations, you will find exactly what you need to make the most of your space; from filing cabinets, wardrobes and filing carts to name a few.