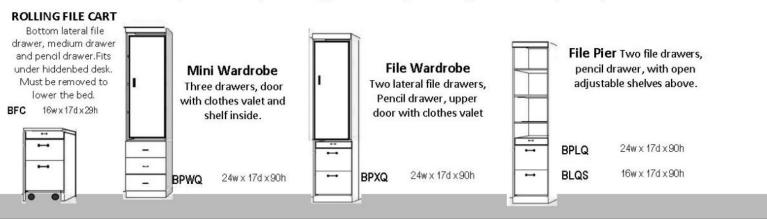

## THE BEST DESIGNS WITH MATCHING FURNITURE OPTIONS

With over 20 different side pier configurations, you will find exactly what you need to make the most of your space; from filing cabinets, wardrobes and filing carts to name a few.