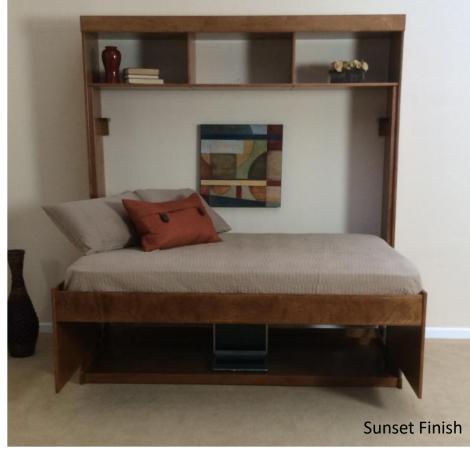

# **BRISTOL QUEEN DELUXE HIDDENBED**

HIDDENBED is a patented revolutionary bed and desk system. The secret is in its balancing mechanism. Everything stays on the desktop when you lower the bed down. Deluxe Queen Hiddenbed features a pillow storage headboard, decorative trim moldings and the cut out hand hold. We craft the HIDDENBED in the U.S. from solid birch hardwood and premium furniture grade plywood. Features a pillow storage headboard. Bed cabinet is 22" deep.

Accepts standard bed
ding (not included) up to 10" thick.

Birch finishes: NATURAL (N), MAPLE (M), SUNSET (S), CINNAMON (E), CHERRY (C), CHOCOLATE (D), WHITE (W), UNFINISHED(U)

| SKU         | DESCRIPTION                | DESK DIMENSIONS       | BED DIMENSIONS     | WT/CUFT |
|-------------|----------------------------|-----------------------|--------------------|---------|
| BW50        | QUEEN HIDDENBED WITH HUTCH | 88.50 w x 50.5d x 90h | 88.50w x 70d x 90h | 525/55  |
| <b>BB50</b> | QUEEN HIDDENBED            | 88.50w x 50.5d x 75h  | 88.50w x 70d x 75h | 465/49  |