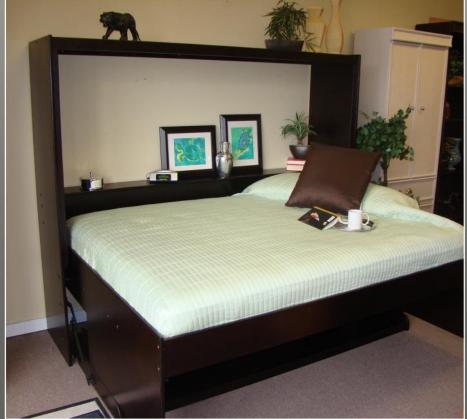

# **BRISTOL QUEEN DELUXE HIDDENBED**

HIDDENBED is a patented revolutionary bed and desk system. The secret is in its balancing mechanism. Everything stays on the desktop when you lower the bed down. Deluxe Queen Hiddenbed features a pillow storage headboard, decorative trim moldings and the cut out hand hold. We craft the HIDDENBED in the U.S. from solid birch hardwood and premium furniture grade plywood. Features a pillow storage headboard. Bed cabinet is 22" deep.

Accepts standard bed
ding (not included) up to 10" thick.

Birch finishes: NATURAL (N), MAPLE (M), SUNSET (S), CINNAMON (E), CHERRY (C), CHOCOLATE (D), WHITE (W), UNFINISHED(U)

| SKU         | DESCRIPTION                | DESK DIMENSIONS       | BED DIMENSIONS     | WT/CUFT |
|-------------|----------------------------|-----------------------|--------------------|---------|
| BW50        | QUEEN HIDDENBED WITH HUTCH | 88.50 w x 50.5d x 90h | 88.50w x 70d x 90h | 525/55  |
| <b>BB50</b> | QUEEN HIDDENBED            | 88.50w x 50.5d x 75h  | 88.50w x 70d x 75h | 465/49  |