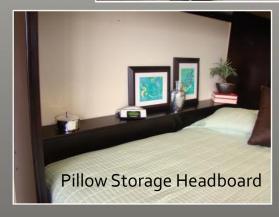

# **BRISTOL QUEEN DELUXE HIDDENBED**

HIDDENBED is a patented revolutionary bed and desk system. The secret is in its balancing mechanism. Everything stays on the desktop when you lower the bed down. Deluxe Queen Hiddenbed features a pillow storage headboard, decorative trim moldings and the cut out hand hold. We craft the HIDDENBED in the U.S. from solid birch hardwood and premium furniture grade plywood. Features a pillow storage headboard. Bed cabinet is 22" deep.