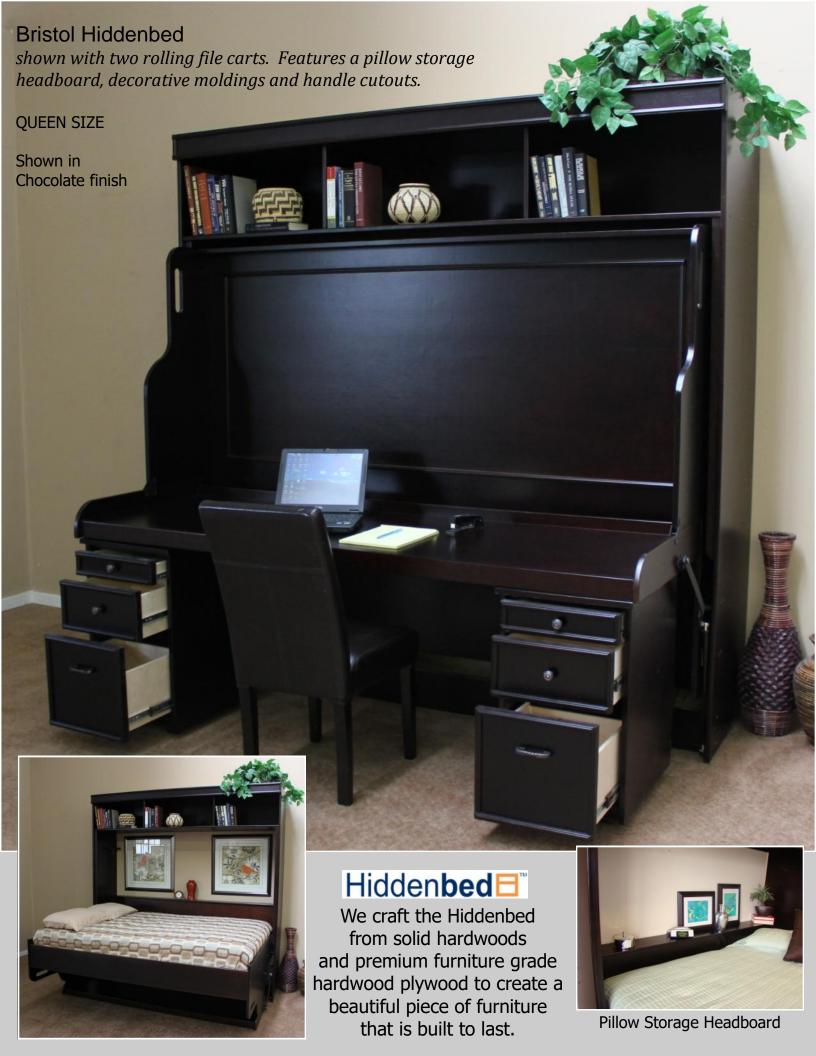

# **BRISTOL QUEEN DELUXE HIDDENBED**

HIDDENBED is a patented revolutionary bed and desk system. The secret is in its balancing mechanism. Everything stays on the desktop when you lower the bed down. Deluxe Queen Hiddenbed features a pillow storage headboard, decorative trim moldings and the cut out hand hold. We craft the HIDDENBED in the U.S. from solid birch hardwood and premium furniture grade plywood. Features a pillow storage headboard. Bed cabinet is 22" deep.

Accepts standard bed
ding (not included) up to 10" thick.

Birch finishes: NATURAL (N), MAPLE (M), SUNSET (S), CINNAMON (E), CHERRY (C), CHOCOLATE (D), WHITE (W), UNFINISHED(U)

| SKU         | DESCRIPTION                | DESK DIMENSIONS       | BED DIMENSIONS     | WT/CUFT |
|-------------|----------------------------|-----------------------|--------------------|---------|
| BW50        | QUEEN HIDDENBED WITH HUTCH | 88.50 w x 50.5d x 90h | 88.50w x 70d x 90h | 525/55  |
| <b>BB50</b> | QUEEN HIDDENBED            | 88.50w x 50.5d x 75h  | 88.50w x 70d x 75h | 465/49  |