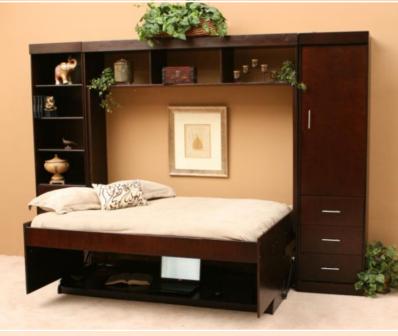

# Avalon with Hutch shown in Full Size

Queen Avalon shown In Chocolate.

AB50D

The large desk folds down into a fully made bed without disturbing anything on the desktop! The desktop remains perfectly level as the bed is lowered into position - nothing on the surface is disturbed. This large work surface may be used as a computer area, sewing center or crafts table, handling loads up to 80 lbs.

# AVALON HIDDENBED

HIDDENBED is a patented revolutionary bed and desk system. The secret is in its balancing mechanism. Everything stays on the desktop (items up to 18" in height) when you lower the bed down. We craft the HIDDENBED in the U.S. from solid birch hardwood and premium furniture grade plywood. Attaches to the wall at the top with three screws into studs. Accepts standard bedding (not included) up to 10" thick.