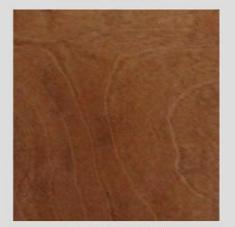

# Please refer to actual wood samples for true representation of the finish

CHOCOLATE BIRCH

CHERRY BIRCH

**CINNAMON BIRCH** 

MAPLE BIRCH

NATURAL BIRCH

WHITE BIRCH

SUNSET BIRCH