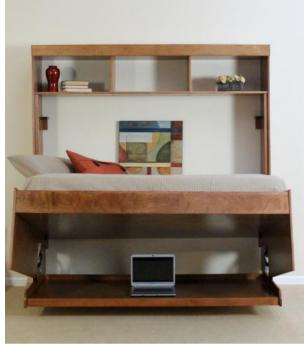

# **BRISTOL QUEEN DELUXE HIDDENBED**

HIDDENBED is a patented revolutionary bed and desk system. The secret is in its balancing mechanism. Everything stays on the desktop when you lower the bed down. Deluxe Queen Hiddenbed features a pillow storage headboard, decorative trim moldings and the cut out hand hold. We craft the HIDDENBED in the U.S. from solid birch hardwood and premium furniture grade plywood. Features a pillow storage headboard. Bed cabinet is 22" deep.

Accepts standard bed
ding (not included) up to 10" thick.

Birch finishes: NATURAL (N), MAPLE (M), SUNSET (S), CINNAMON (E), CHERRY (C), CHOCOLATE (D), WHITE (W), UNFINISHED(U)

| SKU         | DESCRIPTION                | DESK DIMENSIONS       | BED DIMENSIONS     | WT/CUFT |
|-------------|----------------------------|-----------------------|--------------------|---------|
| BW50        | QUEEN HIDDENBED WITH HUTCH | 88.50 w x 50.5d x 90h | 88.50w x 70d x 90h | 525/55  |
| <b>BB50</b> | QUEEN HIDDENBED            | 88.50w x 50.5d x 75h  | 88.50w x 70d x 75h | 465/49  |