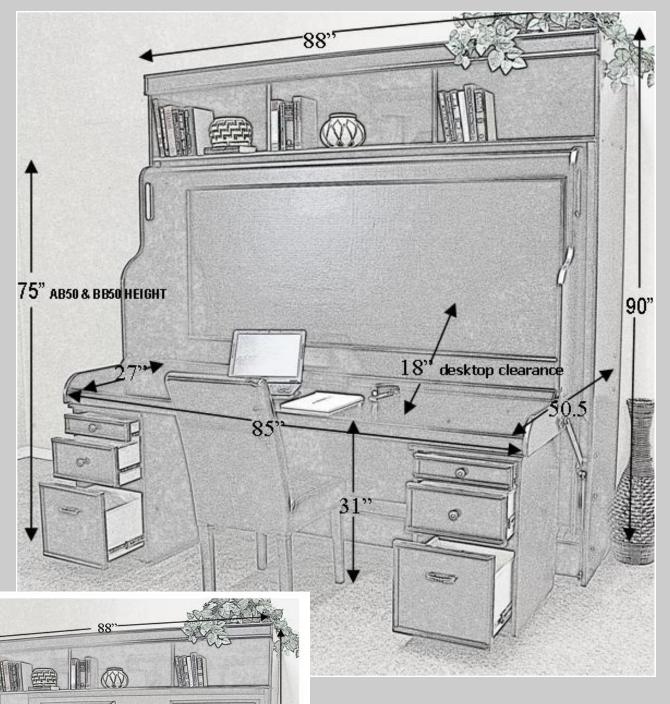

Accepts standard bed
ding (not included) up to 10" thick.

Birch finishes: NATURAL (N), MAPLE (M), SUNSET (S), CINNAMON (E), CHERRY (C), CHOCOLATE (D), WHITE (W), UNFINISHED(U)

| SKU         | DESCRIPTION                | DESK DIMENSIONS       | BED DIMENSIONS     | WT/CUFT |
|-------------|----------------------------|-----------------------|--------------------|---------|
| BW50        | QUEEN HIDDENBED WITH HUTCH | 88.50 w x 50.5d x 90h | 88.50w x 70d x 90h | 525/55  |
| <b>BB50</b> | QUEEN HIDDENBED            | 88.50w x 50.5d x 75h  | 88.50w x 70d x 75h | 465/49  |

## QUEEN HIDDENBED WITH HUTCH DIMMENSIONS

MODELS: AW50, BW50

The Hiddenbed accepts standard bedding up to 10" thick (not incl.)
The supporting platform that is part of your Hiddenbed is designed as a beam structure affording the same flexibility and support of a standard mattress foundation (box spring).