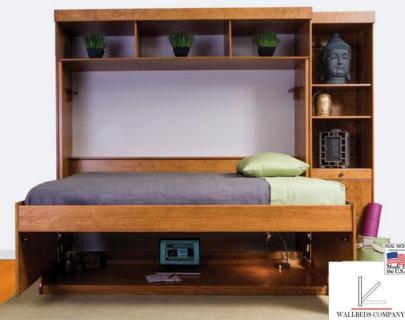

# **BRISTOL QUEEN DELUXE HIDDENBED**

HIDDENBED is a patented revolutionary bed and desk system. The secret is in its balancing mechanism. Everything stays on the desktop when you lower the bed down. Deluxe Queen Hiddenbed features a pillow storage headboard, decorative trim moldings and the cut out hand hold. We craft the HIDDENBED in the U.S. from solid birch hardwood and premium furniture grade plywood. Features a pillow storage headboard. Bed cabinet is 22" deep.

Accepts standard bed
ding (not included) up to 10" thick.

Birch finishes: NATURAL (N), MAPLE (M), SUNSET (S), CINNAMON (E), CHERRY (C), CHOCOLATE (D), WHITE (W), UNFINISHED(U)

| SKU         | DESCRIPTION                | DESK DIMENSIONS       | BED DIMENSIONS     | WT/CUFT |
|-------------|----------------------------|-----------------------|--------------------|---------|
| BW50        | QUEEN HIDDENBED WITH HUTCH | 88.50 w x 50.5d x 90h | 88.50w x 70d x 90h | 525/55  |
| <b>BB50</b> | QUEEN HIDDENBED            | 88.50w x 50.5d x 75h  | 88.50w x 70d x 75h | 465/49  |