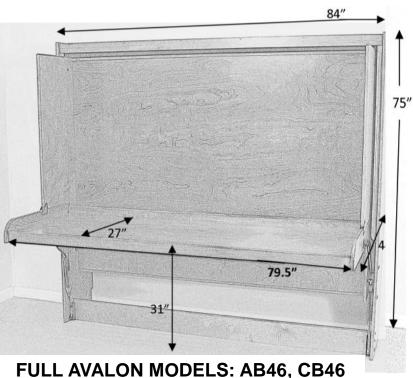

# FULL AVALON WITH HUTCH DIMMENSIONS

**MODEL: AW46** 

The Hiddenbed accepts standard bedding up to 10" thick (not incl.)
The supporting platform that is part of your Hiddenbed is designed as a beam structure affording the same flexibility and support of a standard mattress foundation (box spring).