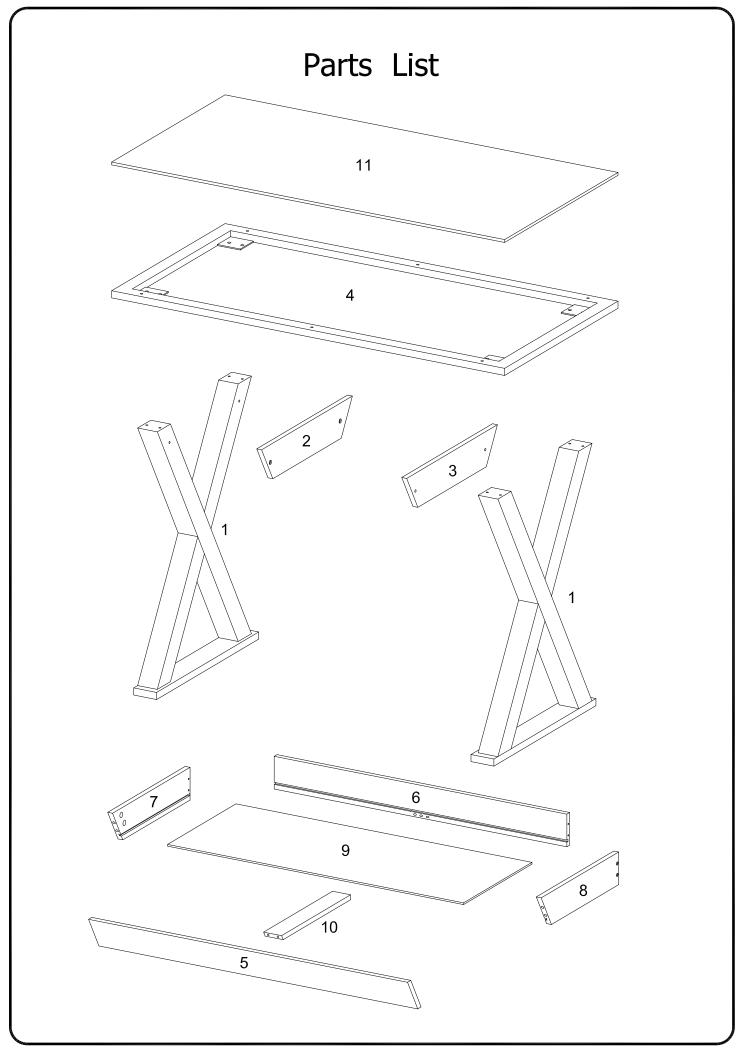

## Hardware List

| Α |          | M6*22 | Long boot            | 4 | pcs |
|---|----------|-------|----------------------|---|-----|
| В |          | M6*15 | Short boot           | 8 | pcs |
| С |          |       | Spring washer        | 8 | pcs |
| D |          |       | Washer               | 8 | pcs |
| E |          |       | Keyboard tray slider | 2 | pcs |
| F |          | M4*15 | Screw                | 8 | pcs |
| G | Ammun () | M4*35 | Screw                | 5 | pcs |
| Н |          |       | Cam bolt             | 4 | pcs |
| J |          |       | Cam lock             | 4 | pcs |
| K |          |       | Wooden dowel         | 4 | pcs |
| L |          |       | Rubber suction cups  | 6 | pcs |
| М |          |       | Sticker              | 4 | pcs |
| N |          | M4    | Wrench               | 1 | рс  |