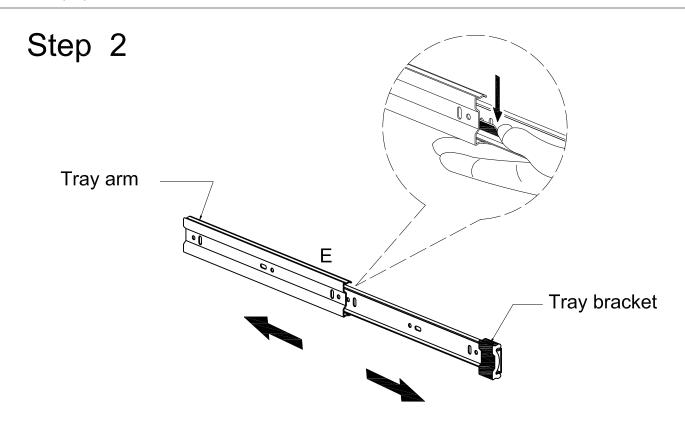

Disassemble keyboard tray sliders (E): Slide the tray arm and tray bracket apart then depress the small lever on the tray bracket and carefully pull the two pieces apart.

Secure cam bolts (H) to drawer panel (5).