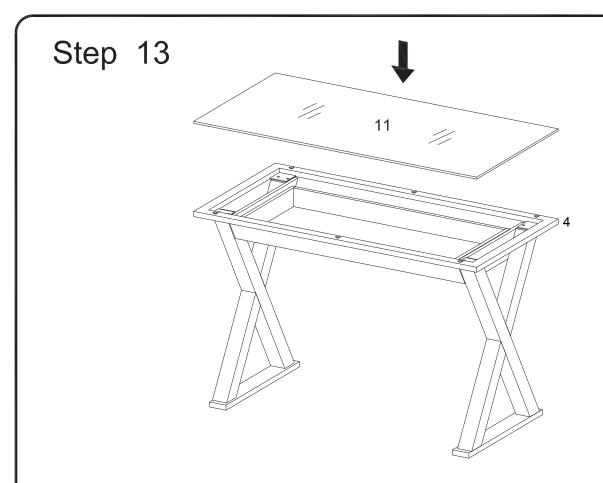

ded.



Attach side panels (2,3) to legs (1) using bolts (A). Insert wooden dowels (K) to support bar (10).



Disassemble keyboard tray sliders (E): Slide the tray arm and tray bracket apart then depress the small lever on the tray bracket and carefully pull the two pieces apart.









Secure cam bolts (H) to drawer panel (5).



Attach drawer panel (5) to drawer panels (7,8) using cam locks (J).



Carefully slide drawer panel (9) using the thin grooves. Insert support bar (10) into drawer panel (5).



Attach drawer panel (6) to panels (7,8,10) using screws (G).



Step 10

Tray bracket

Tray bracket

Tray bracket

Attach tray brackets to drawer panels (7,8) using screws (F).



Carefully insert drawer assembly to assembled unit.



Insert rubber suction cups (L) to desk frame (4).



Carefully place glass (11) on top of rubber suction cups and desk frame.