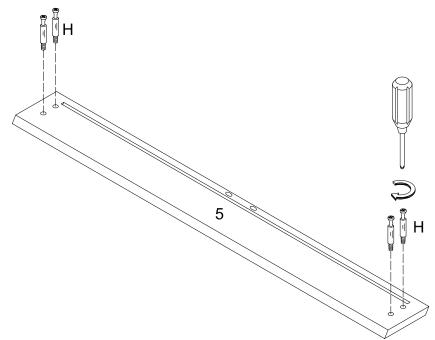

Disassemble keyboard tray sliders (E): Slide the tray arm and tray bracket apart then depress the small lever on the tray bracket and carefully pull the two pieces apart.

Secure cam bolts (H) to drawer panel (5).