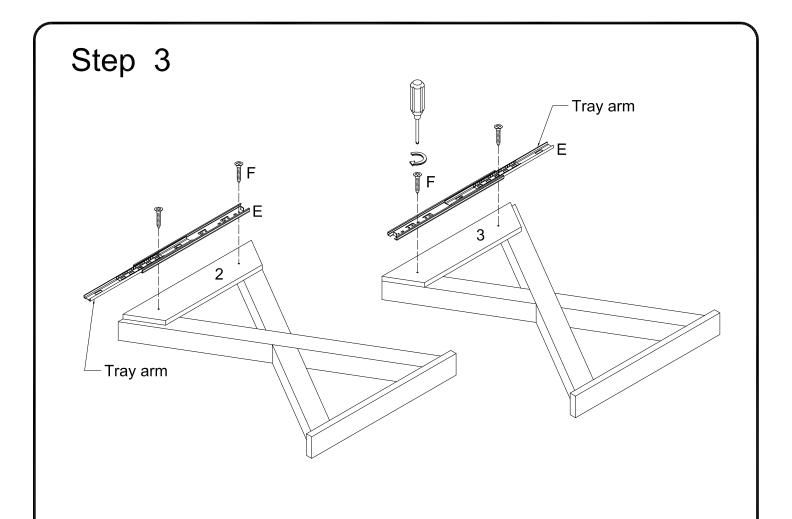

Philips head screwdriver required for assembly (not included)

The hardware quantities listed above are required for proper assembly. Some extra hardware may also have been included.

Attach side panels (2,3) to legs (1) using bolts (A). Insert wooden dowels (K) to support bar (10).