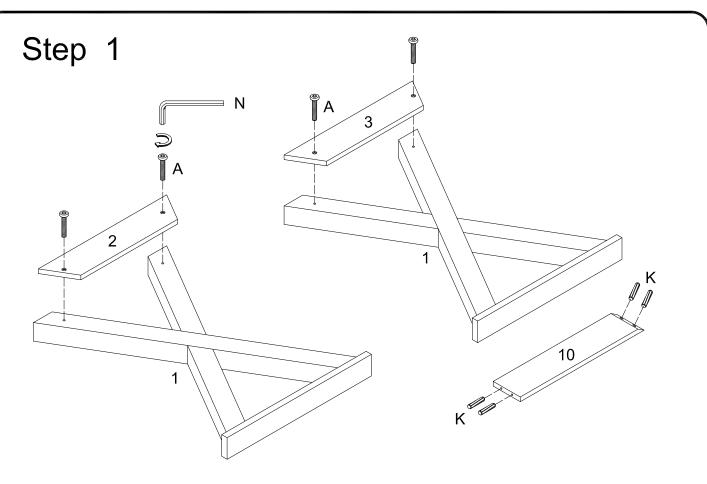

Philips head screwdriver required for assembly (not included)

The hardware quantities listed above are required for proper assembly. Some extra hardware may also have been included.

Attach side panels (2,3) to legs (1) using bolts (A). Insert wooden dowels (K) to support bar (10).