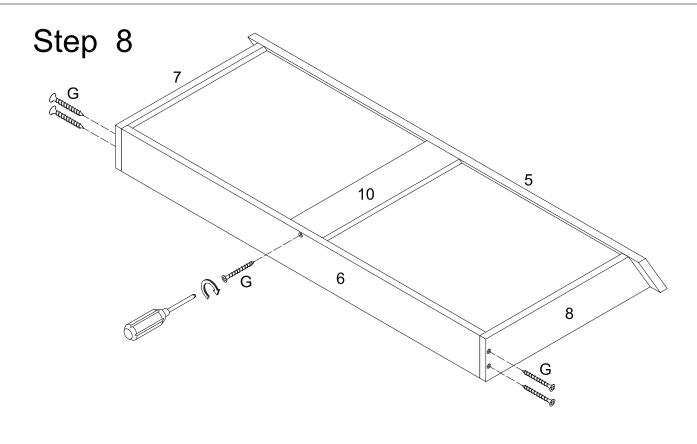

Attach drawer panel (5) to drawer panels (7,8) using cam locks (J).

Carefully slide drawer panel (9) using the thin grooves. Insert support bar (10) into drawer panel (5).

Attach drawer panel (6) to panels (7,8,10) using screws (G).