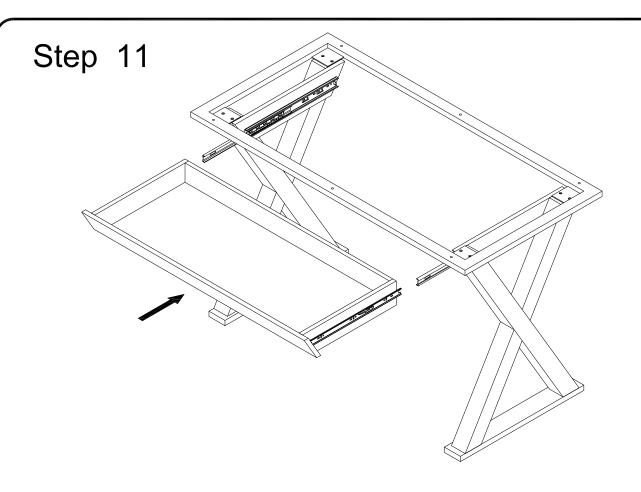

Step 10

Tray bracket

Tray bracket

Tray bracket

Attach tray brackets to drawer panels (7,8) using screws (F).

Carefully insert drawer assembly to assembled unit.

Insert rubber suction cups (L) to desk frame (4).