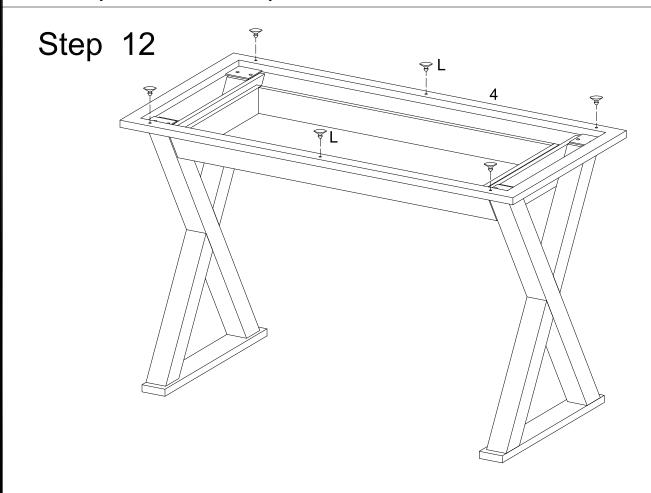

Step 10

Tray bracket

Tray bracket

Tray bracket

Attach tray brackets to drawer panels (7,8) using screws (F).

Carefully insert drawer assembly to assembled unit.

Insert rubber suction cups (L) to desk frame (4).