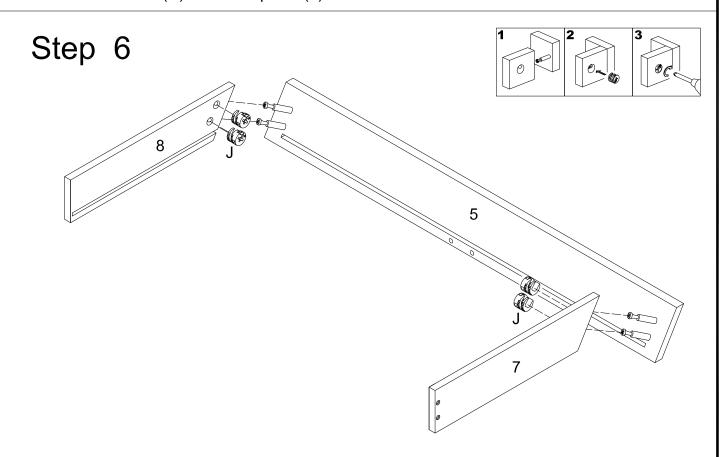

Attach drawer panel (5) to drawer panels (7,8) using cam locks (J).

Carefully slide drawer panel (9) using the thin grooves. Insert support bar (10) into drawer panel (5).

Attach drawer panel (6) to panels (7,8,10) using screws (G).