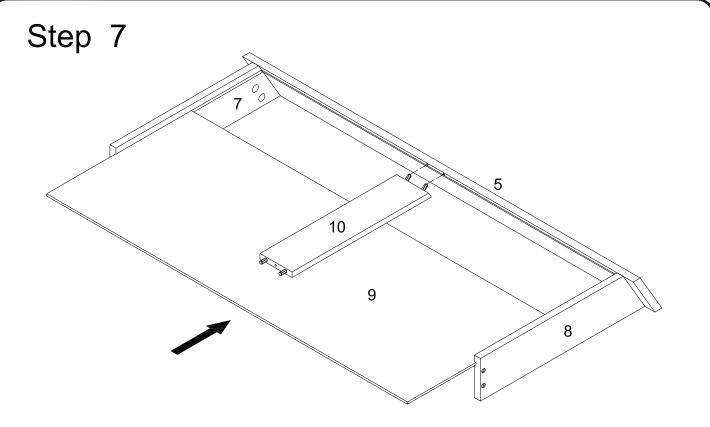

Attach drawer panel (5) to drawer panels (7,8) using cam locks (J).

Carefully slide drawer panel (9) using the thin grooves. Insert support bar (10) into drawer panel (5).

Attach drawer panel (6) to panels (7,8,10) using screws (G).