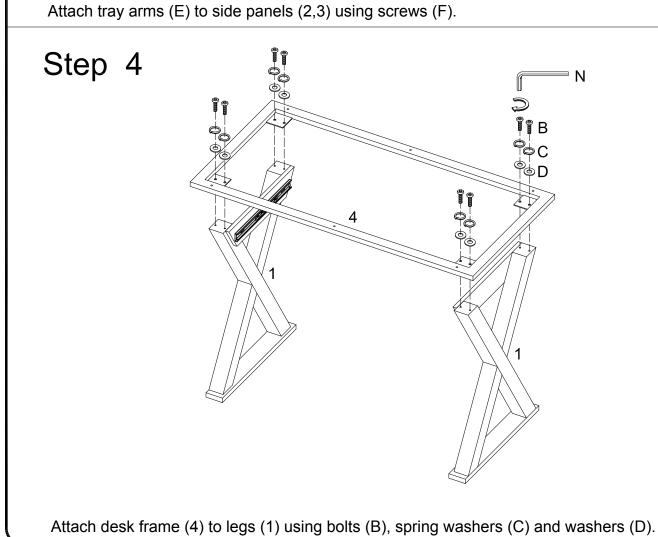

Philips head screwdriver required for assembly (not included)

The hardware quantities listed above are required for proper assembly. Some extra hardware may also have been included.

Attach side panels (2,3) to legs (1) using bolts (A). Insert wooden dowels (K) to support bar (10).