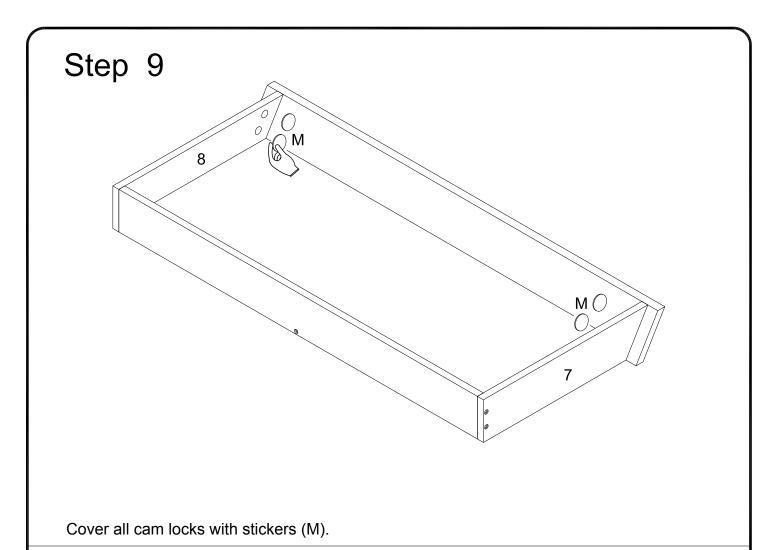

| M4    | Wrench               | 1 | рс  |



Philips head screwdriver required for assembly (not included)

The hardware quantities listed above are required for proper assembly. Some extra hardware may also have been included.



Attach side panels (2,3) to legs (1) using bolts (A). Insert wooden dowels (K) to support bar (10).



Disassemble keyboard tray sliders (E): Slide the tray arm and tray bracket apart then depress the small lever on the tray bracket and carefully pull the two pieces apart.









Secure cam bolts (H) to drawer panel (5).



Attach drawer panel (5) to drawer panels (7,8) using cam locks (J).



Carefully slide drawer panel (9) using the thin grooves. Insert support bar (10) into drawer panel (5).



Attach drawer panel (6) to panels (7,8,10) using screws (G).



Step 10

Tray bracket

Tray bracket

Tray bracket

Attach tray brackets to drawer panels (7,8) using screws (F).



Carefully insert drawer assembly to assembled unit.



Insert rubber suction cups (L) to desk frame (4).



Carefully place glass (11) on top of rubber suction cups and desk frame.