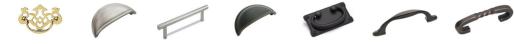

When ordering single door pier cabinets, please indicate handle placement (left or right side ) when facing the cabinet.

Decorative Hardware Choices: #1 Classic Brass, #2 Nickel Cup, #3 Stainless Bar, #4 Black Cup, #5 Mission Black, #6 Atherly Bronze, #7 Bronze Twist, #8 Atherly Nickel