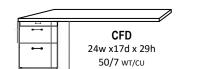

shelves above.

the 84" long desktop.

| SKU  | WT/CU | DIMMENSIONS     | <u>sku</u><br>CPDF | WT/CU<br>165/30 | DIMMENSIONS<br>32w x 17d x 85h |
|------|-------|-----------------|--------------------|-----------------|--------------------------------|
| CPCF | 88/23 | 24w x 17d x 85h | CPDQ               | 165/30          | 32w x 17d x 90h                |
| CPCQ | 88/23 | 24w x 17d x 90h |                    |                 | MADE I                         |