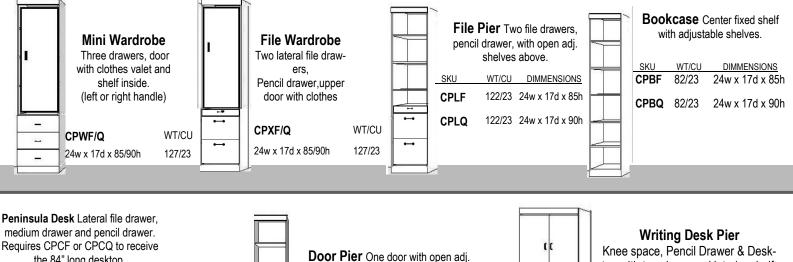

## PIER CABINETS

Pier cabinets are made from solid oak and veneers on ply-core. Drawers have full extension glides and the wardrobe door(s) conceal a clothes valet along with an adjustable shelf. We offer three different pier widths (16,24 and 32) to give you the greatest flexibility when planning your room. Piers come in two different heights: 90" tall (which is the same height as the queen wallbed) and 85" tall (same height as a full or twin wallbed).

When ordering single door pier cabinets, please indicate handle placement (left or right side ) when facing the cabinet.

Decorative Hardware Choices: #1 Classic Brass, #2 Nickel Cup, #3 Stainless Bar, #4 Black Cup, #5 Mission Black, #6 Atherly Bronze, #7 Bronze Twist, #8 Atherly Nickel