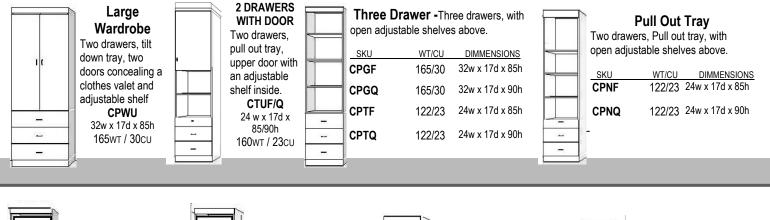

## PIER CABINETS

Pier cabinets are made from solid oak and veneers on ply-core. Drawers have full extension glides and the wardrobe door(s) conceal a clothes valet along with an adjustable shelf. We offer three different pier widths (16,24 and 32) to give you the greatest flexibility when planning your room. Piers come in two different heights: 90" tall (which is the same height as the queen wallbed) and 85" tall (same height as a full or twin wallbed).

When ordering single door pier cabinets, please indicate handle placement (left or right side ) when facing the cabinet.

Decorative Hardware Choices: #1 Classic Brass, #2 Nickel Cup, #3 Stainless Bar, #4 Black Cup, #5 Mission Black, #6 Atherly Bronze, #7 Bronze Twist, #8 Atherly Nickel