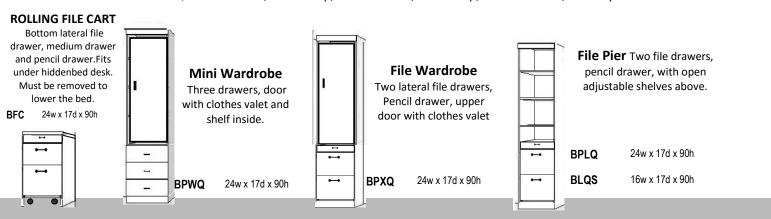

## PIER CABINETS

Decorative handle Choices; Classic Brass, Nickel Cup, Stainless Bar, Black Cup, Black Mission, Atherly Bronze or Bronze Twist.