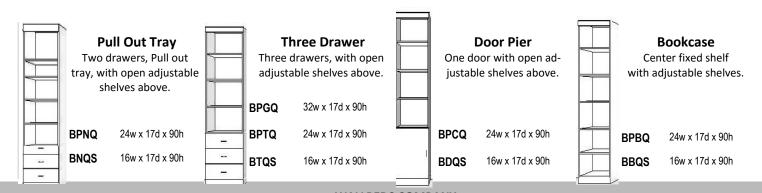

## PIER CABINETS

Decorative handle Choices; Classic Brass, Nickel Cup, Stainless Bar, Black Cup, Black Mission, Atherly Bronze or Bronze Twist.