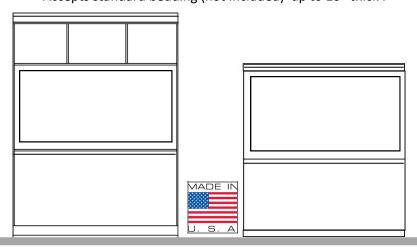

## BRISTOL QUEEN HIDDENBED BIRCH

HIDDENBED is a patented revolutionary bed and desk system. The secret is in its balancing mechanism. Everything stays on the desktop when you lower the bed down. Deluxe Queen Hiddenbed features a pillow storage headboard, decorative trim moldings and the cut out hand hold. We craft the HIDDENBED in the U.S. from solid birch hardwood and premium furniture grade plywood. Features a pillow storage headboard. Bed cabinet is 22" deep.

Accepts standard bedding (not included) up to 10" thick.

| SKU         | DESCRIPTION                | DESK DIMENSIONS   | BED DIMENSIONS  | WT/CUFT |
|-------------|----------------------------|-------------------|-----------------|---------|
| BW50        | QUEEN HIDDENBED WITH HUTCH | 88w x 50.5d x 90h | 88w x 70d x 90h | 420/52  |
| <b>BB50</b> | QUEEN HIDDENBED            | 88w x 50.5d x 75h | 88w x 70d x 75h | 400/41  |