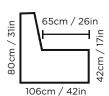

#### **MEASURES**

#### **SEATING PARTS**

76cm / 30in

76cm / 30in

76cm / 30in

120cm / 47in

#### MIDDLE ARMREST

43cm / 17in

#### OTTOMAN