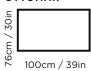

#### **MEASURES**

#### **SEATING PARTS**

76cm / 30in

76cm / 30in

76cm / 30in

120cm / 47in