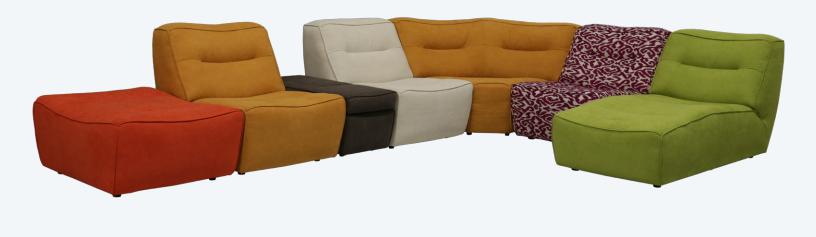

### **Arena Collection**

Let's celebrate the Colors and amazing Comfort! This Fancy Sectional is fitting to all kind of interiors.

#### **CUSTOMIZING**

- 1. Choose combination.
- 2. Choose upholstery: Available with hundreds of upholstery materials and colors.
- 3. Choose details: Sitting comfort, contrast stitching, functions and extras.
- 4. Choose legs: Tens of wooden or metal legs.