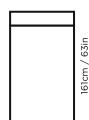

#### **MEASURES**

#### **SEATING PARTS**

76cm / 30in

76cm / 30in

76cm / 30in

120cm / 47in