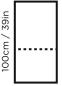

*

- 1. Choose combination.
- 2. Choose upholstery: Available with hundreds of upholstery materials and colors.
- 3. Choose details: Sitting comfort, contrast stitching, functions and extras.
- 4. Choose legs: Tens of wooden or metal legs.

#### FRAME CONSTRUCTION

Individually bench-made by Scandinavian craftsmen.

Seat Frame constructed of select SOLID SPRUCE with finger joints and no-zag springs (at least four per seat).

Back parts constructed with Mortise & Tenon design for extraordinary durability. Exterior sides and back fully padded.

#### **COMFORT**

Soft

#### **FUNCTIONS**

#### **LEGS**

Plastic

#### **UPHOLSTERY**

Leather, Fabric

#### **EXTRA**

#### **MEASURES**



#### **SEATING PARTS**



76cm / 30in



76cm / 30in



76cm / 30in





120cm / 47in

#### MIDDLE ARMREST



43cm / 17in

#### OTTOMAN



#### EXAMPLES