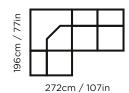

tery: Available with hundreds of upholstery materials and colors.
- 3. Choose details: Sitting comfort, contrast stitching, functions and extras.
- 4. Choose legs: Tens of wooden or metal legs.

#### FRAME CONSTRUCTION

Individually bench-made by Scandinavian craftsmen.

Seat Frame constructed of select SOLID SPRUCE with finger joints and no-zag springs (at least four per seat).

Back parts constructed with Mortise & Tenon design for extraordinary durability. Exterior sides and back fully padded.

#### **COMFORT**

Soft

#### **FUNCTIONS**

#### **LEGS**

Plastic

#### **UPHOLSTERY**

Leather, Fabric

#### **EXTRA**

#### **MEASURES**



#### **SEATING PARTS**



76cm / 30in



76cm / 30in



76cm / 30in





120cm / 47in

#### MIDDLE ARMREST



43cm / 17in

#### OTTOMAN



#### EXAMPLES