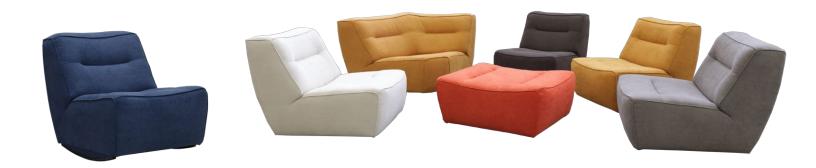

# LUONTO







### **Arena Collection**

Let's celebrate the Colors and amazing Comfort! This Fancy Sectional is fitting to all kind of interiors.



## LUONTO

www.luontofurniture.com



#### **CUSTOMIZING**

- 1. Choose combination.
- 2. Choose upholstery: Available with hundreds of upholstery materials and colors.
- 3. Choose details: Sitting comfort, contrast stitching, functions and extras.
- 4. Choose legs: Tens of wooden or metal legs.

#### FRAME CONSTRUCTION

Individually bench-made by Scandinavian craftsmen.

Seat Frame constructed of select SOLID SPRUCE with finger joints and no-zag springs (at least four per seat).

Back parts constructed with Mortise & Tenon design for extraordinary durability. Exterior sides and back fully padded.

#### **COMFORT**

Soft

#### **FUNCTIONS**

#### **LEGS**