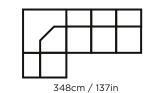

ry: Available with hundreds of upholstery materials and colors.
- 3. Choose details: Sitting comfort, contrast stitching, functions and extras.
- 4. Choose legs: Tens of wooden or metal legs.

#### FRAME CONSTRUCTION

Individually bench-made by Scandinavian craftsmen.

Seat Frame constructed of select SOLID SPRUCE with finger joints and no-zag springs (at least four per seat).

Back parts constructed with Mortise & Tenon design for extraordinary durability. Exterior sides and back fully padded.

#### **COMFORT**

Soft

#### **FUNCTIONS**

#### **LEGS**

Plastic

#### **UPHOLSTERY**

Leather, Fabric

#### **EXTRA**

#### **MEASURES**



#### **SEATING PARTS**



76cm / 30in



76cm / 30in



76cm / 30in





120cm / 47in

#### MIDDLE ARMREST



43cm / 17in

#### OTTOMAN



#### EXAMPLES