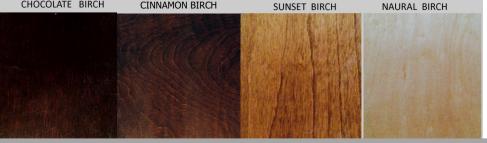

DESCRIPTION

**BED DIMENSIONS** 

88w x 70d x 90h

**DESK DIMENSIONS** 

88w x 50.5d x 90h

| AW50-D QUEEN HIDDENBED WITH BUILT IN HUTCH AW50-S QUEEN HIDDENBED WITH BUILT IN HUTCH AW50-N QUEEN HIDDENBED WITH BUILT IN HUTCH AW50-U QUEEN HIDDENBED WITH BUILT IN HUTCH                                                                                                   | CHOCOLATE                                                | 88w x 50.5d x 90h                                                                           | 88w x 70d x 90h | 420/41                                         |
|-------------------------------------------------------------------------------------------------------------------------------------------------------------------------------------------------------------------------------------------------------------------------------|----------------------------------------------------------|---------------------------------------------------------------------------------------------|-----------------|------------------------------------------------|
|                                                                                                                                                                                                                                                                               | SUNSET                                                   | 88w x 50.5d x 90h                                                                           | 88w x 70d x 90h | 420/41                                         |
|                                                                                                                                                                                                                                                                               | NATURAL                                                  | 88w x 50.5d x 90h                                                                           | 88w x 70d x 90h | 420/41                                         |
|                                                                                                                                                                                                                                                                               | UNFINISHED                                               | 88w x 50.5d x 90h                                                                           | 88w x 70d x 90h | 420/41                                         |
| APLQ-E-3 FILE PIER-2 LATERAL FILES WITH PENCIL DRAWER APLQ-D-3 FILE PIER-2 LATERAL FILES WITH PENCIL DRAWER APLQ-S-3 FILE PIER-2 LATERAL FILES WITH PENCIL DRAWER APLQ-N-3 FILE PIER-2 LATERAL FILES WITH PENCIL DRAWER APLQ-U-3 FILE PIER-2 LATERAL FILES WITH PENCIL DRAWER | CINNAMON<br>CHOCOLATE<br>SUNSET<br>NATURAL<br>UNFINISHED | 24w x 17d x 90h<br>24w x 17d x 90h<br>24w x 17d x 90h<br>24w x 17d x 90h<br>24w x 17d x 90h |                 | 129/24<br>129/24<br>129/24<br>129/24<br>129/24 |

**FINISH** 

CINNAMON

SKU

AW50-E QUEEN HIDDENBED WITH BUILT IN HUTCH

WT/CUFT

420/41