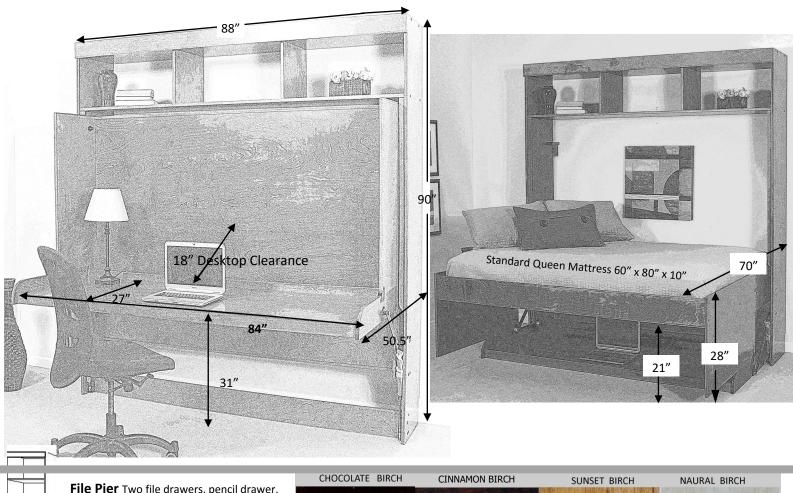

## 

HIDDENBED by WALLBEDS! Is made in the USA from Real Wood; birch solids and veneers on birch premium 7 seven layer ply-core. HIDDENBED is a patented revolutionary bed and desk system. The secret is in its balancing mechanism. Everything stays on the desktop ( items up to 18" in height) when you lower the bed down. When you add the file pier cabinet you have a complete office or work station in your home. It attaches to the wall at the top with three screws into studs. Accepts standard bedding (not included) up to 10" thick.

DESCRIPTION

**BED DIMENSIONS** 

88w x 70d x 90h

**DESK DIMENSIONS** 

88w x 50.5d x 90h

| AW50-D QUEEN HIDDENBED WITH BUILT IN HUTCH AW50-S QUEEN HIDDENBED WITH BUILT IN HUTCH AW50-N QUEEN HIDDENBED WITH BUILT IN HUTCH AW50-U QUEEN HIDDENBED WITH BUILT IN HUTCH                                                                                                   | CHOCOLATE                                                | 88w x 50.5d x 90h                                                                           | 88w x 70d x 90h | 420/41                                         |
|-------------------------------------------------------------------------------------------------------------------------------------------------------------------------------------------------------------------------------------------------------------------------------|----------------------------------------------------------|---------------------------------------------------------------------------------------------|-----------------|------------------------------------------------|
|                                                                                                                                                                                                                                                                               | SUNSET                                                   | 88w x 50.5d x 90h                                                                           | 88w x 70d x 90h | 420/41                                         |
|                                                                                                                                                                                                                                                                               | NATURAL                                                  | 88w x 50.5d x 90h                                                                           | 88w x 70d x 90h | 420/41                                         |
|                                                                                                                                                                                                                                                                               | UNFINISHED                                               | 88w x 50.5d x 90h                                                                           | 88w x 70d x 90h | 420/41                                         |
| APLQ-E-3 FILE PIER-2 LATERAL FILES WITH PENCIL DRAWER APLQ-D-3 FILE PIER-2 LATERAL FILES WITH PENCIL DRAWER APLQ-S-3 FILE PIER-2 LATERAL FILES WITH PENCIL DRAWER APLQ-N-3 FILE PIER-2 LATERAL FILES WITH PENCIL DRAWER APLQ-U-3 FILE PIER-2 LATERAL FILES WITH PENCIL DRAWER | CINNAMON<br>CHOCOLATE<br>SUNSET<br>NATURAL<br>UNFINISHED | 24w x 17d x 90h<br>24w x 17d x 90h<br>24w x 17d x 90h<br>24w x 17d x 90h<br>24w x 17d x 90h |                 | 129/24<br>129/24<br>129/24<br>129/24<br>129/24 |