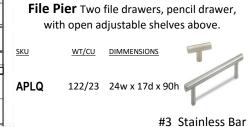

DESCRIPTION

**BED DIMENSIONS** 

88w x 70d x 90h

**DESK DIMENSIONS** 

88w x 50.5d x 90h

| AW50-D QUEEN HIDDENBED WITH BUILT IN HUTCH AW50-S QUEEN HIDDENBED WITH BUILT IN HUTCH AW50-N QUEEN HIDDENBED WITH BUILT IN HUTCH AW50-U QUEEN HIDDENBED WITH BUILT IN HUTCH                                                                                                   | CHOCOLATE                                                | 88w x 50.5d x 90h                                                                           | 88w x 70d x 90h | 420/41                                         |
|-------------------------------------------------------------------------------------------------------------------------------------------------------------------------------------------------------------------------------------------------------------------------------|----------------------------------------------------------|---------------------------------------------------------------------------------------------|-----------------|------------------------------------------------|
|                                                                                                                                                                                                                                                                               | SUNSET                                                   | 88w x 50.5d x 90h                                                                           | 88w x 70d x 90h | 420/41                                         |
|                                                                                                                                                                                                                                                                               | NATURAL                                                  | 88w x 50.5d x 90h                                                                           | 88w x 70d x 90h | 420/41                                         |
|                                                                                                                                                                                                                                                                               | UNFINISHED                                               | 88w x 50.5d x 90h                                                                           | 88w x 70d x 90h | 420/41                                         |
| APLQ-E-3 FILE PIER-2 LATERAL FILES WITH PENCIL DRAWER APLQ-D-3 FILE PIER-2 LATERAL FILES WITH PENCIL DRAWER APLQ-S-3 FILE PIER-2 LATERAL FILES WITH PENCIL DRAWER APLQ-N-3 FILE PIER-2 LATERAL FILES WITH PENCIL DRAWER APLQ-U-3 FILE PIER-2 LATERAL FILES WITH PENCIL DRAWER | CINNAMON<br>CHOCOLATE<br>SUNSET<br>NATURAL<br>UNFINISHED | 24w x 17d x 90h<br>24w x 17d x 90h<br>24w x 17d x 90h<br>24w x 17d x 90h<br>24w x 17d x 90h |                 | 129/24<br>129/24<br>129/24<br>129/24<br>129/24 |