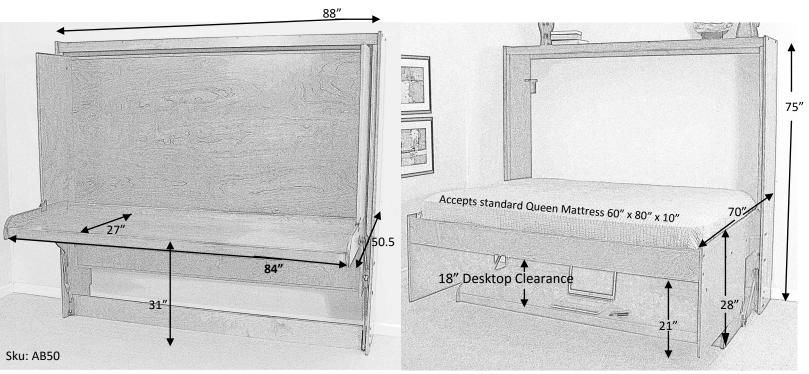

## WALLBEDS COMPANY Hiddenbed

HIDDENBED is a patented revolutionary bed and desk system. The secret is in its balancing mechanism. Everything stays on the desktop ( items up to 18" in height) when you lower the bed down.

## HIDDENBED by WALLBEDS COMPANY is made in the USA from Real Wood

birch or Oak solids and veneers on premium seven layer ply-core. (Not a melamine import.) The desktop is reinforced continuously underneath to withstand up to 75lbs in weight. All of the hardware comes pre-mounted to ease with the installation.

It attaches to the wall at the top with three screws into studs. Accepts a standard mattress (not included) up to 10" thick .

| CHOCOLATE                  | CINNAMON | SUNSET                               | NATURAL                           |                          |  |
|----------------------------|----------|--------------------------------------|-----------------------------------|--------------------------|--|
| AB50 QUEEN HIDDENBED BIRCH |          | DESK DIMENSIONS<br>88w x 50.5d x 75h | BED DIMENSIONS<br>88w x 70d x 75h | <u>WT/CUFT</u><br>400/41 |  |