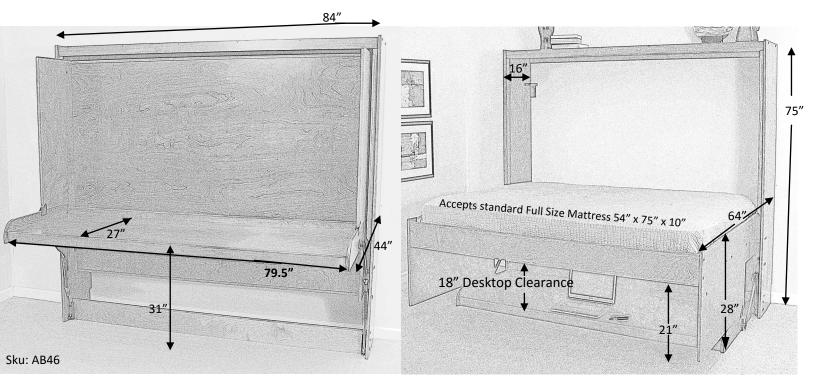

## 

HIDDENBED is a patented revolutionary bed and desk system. The secret is in its balancing mechanism. Everything stays on the desktop (items up to 18" in height) when you lower the bed down.

## HIDDENBED by WALLBEDS COMPANY is made in the USA from Real Wood

birch or Oak solids and veneers on premium seven layer ply-core. (Not a melamine import.)

The desktop is reinforced continuously underneath to withstand up to 75lbs in weight.

All of the hardware comes pre-mounted to ease with the installation.

It attaches to the wall at the top with three screws into studs. Accepts a standard mattress (not included) up to 10" thick .

SKU DESCRIPTION DESK DIMENSIONS BED DIMENSIONS WT/CUFT

 AB46
 FULL HIDDENBED BIRCH
 84w x 44d x 75h
 84w x 64d x 75h
 350/41

 CB46
 FULL HIDDENBED OAK
 84w x 44d x 75h
 84w x 64d x 75h
 350/41